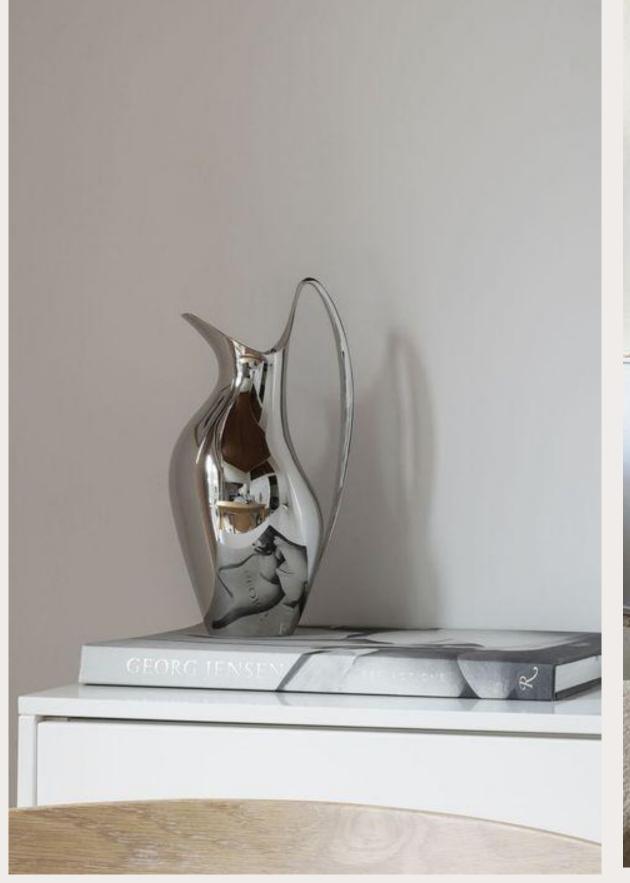

#### Modern styling

- Elegant and sophisticated look
- Materials like velvet, brass, mahogany and marble
- Expensive design furnitures and items, soft and luxurious rugs and textiles
- Soft and neutral base colors, white, beige and grey, with rich accent colors and golden metallic details