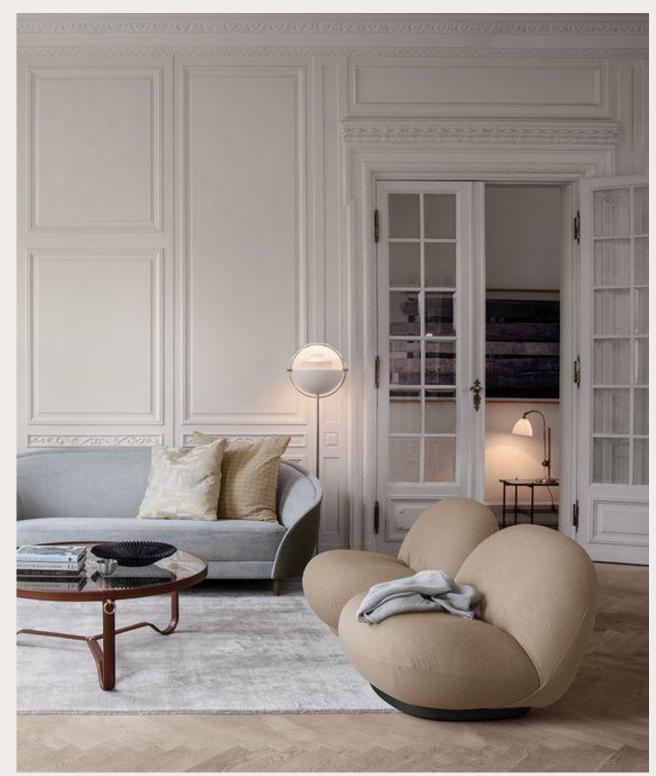

### Scandinavian styling

- Natural and cozy look
- Materials like linen, wool, oak and birch
- Wooden furniture, light curtains, soft natural rugs, green plants
- Soft and neutral base colors, white, beige, light grey, with natural accent colors

#### Modern styling

- Elegant and sophisticated look
- Materials like velvet, brass, mahogany and marble
- Expensive design furnitures and items, soft and luxurious rugs and textiles
- Soft and neutral base colors, white, beige and grey, with rich accent colors and golden metallic details