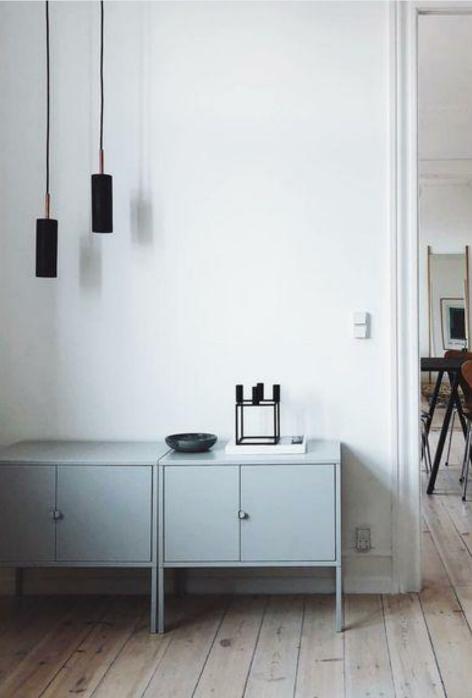

#### Modern styling

- Elegant and sophisticated look
- Materials like velvet, brass, mahogany and marble
- Expensive design furnitures and items, soft and luxurious rugs and textiles
- Soft and neutral base colors, white, beige and grey, with rich accent colors and golden metallic details