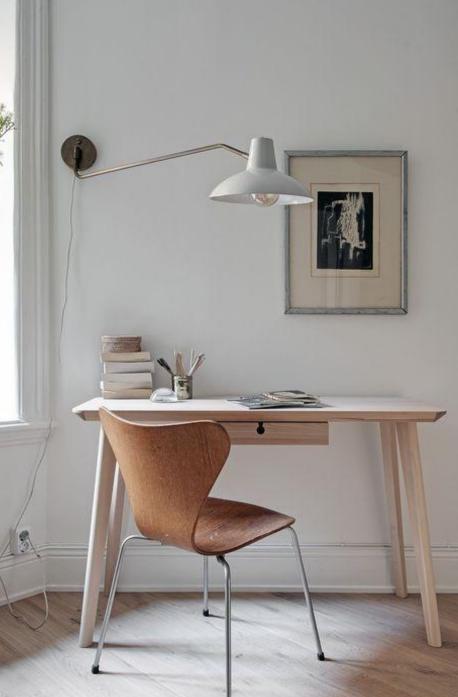

### Scandinavian styling

- Natural and cozy look
- Materials like linen, wool, oak and birch
- Wooden furniture, light curtains, soft natural rugs, green plants
- Soft and neutral base colors, white, beige, light grey, with natural accent colors