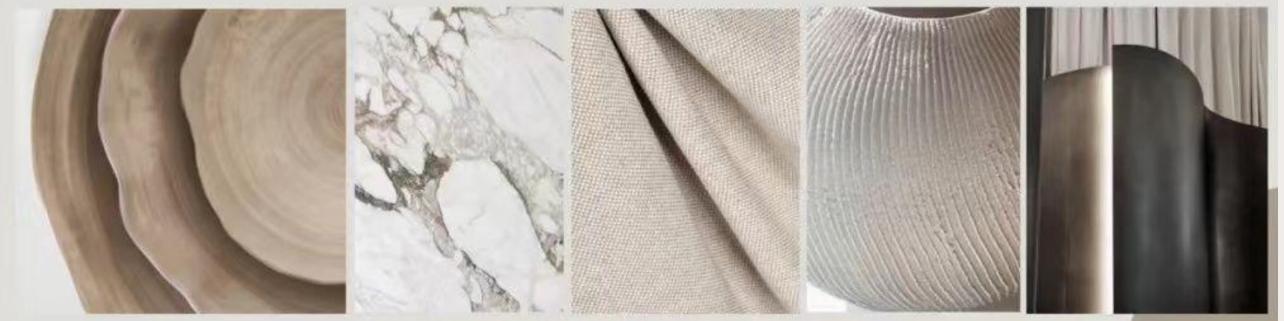

### Scandinavian styling

- Natural and cozy look
- Materials like linen, wool, oak and birch
- Wooden furniture, light curtains, soft natural rugs, green plants
- Soft and neutral base colors, white, beige, light grey, with natural accent colors

#### Modern styling

- Elegant and sophisticated look
- Materials like velvet, brass, mahogany and marble
- Expensive design furnitures and items, soft and luxurious rugs and textiles
- Soft and neutral base colors, white, beige and grey, with rich accent colors and golden metallic details