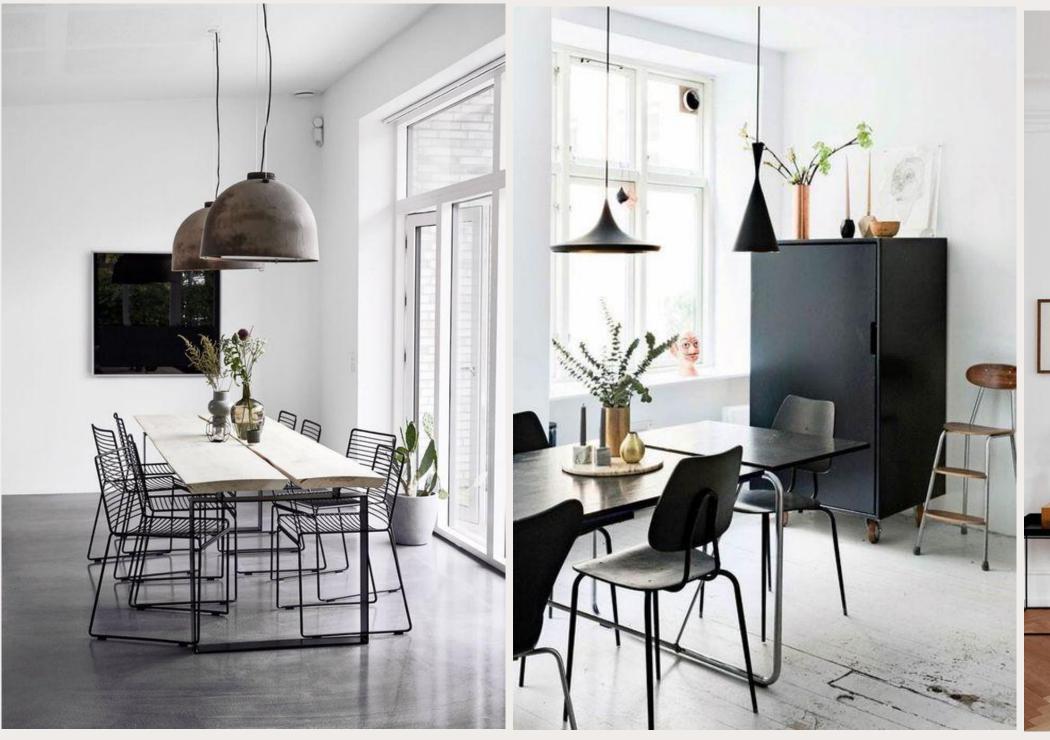

### Urban styling

- Masculine and industrial look
- Materials like leather, steel, dark wood
- Design items mixed with vintage furniture graphical posters and artwork
- Bold accent colors and black