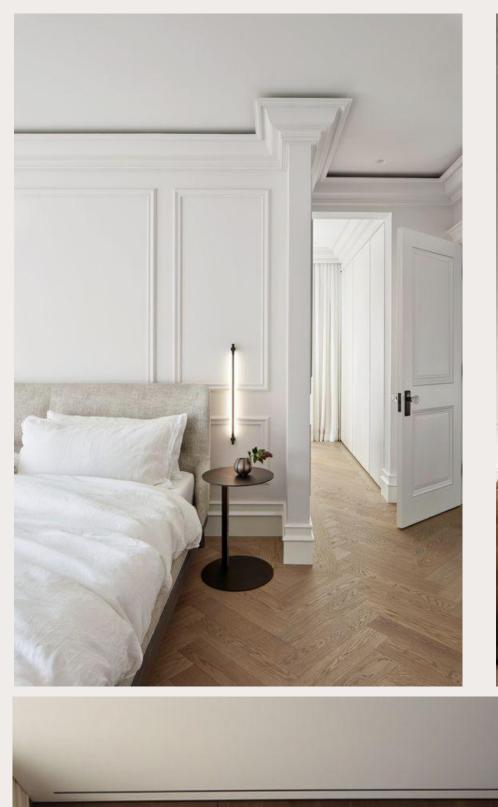

#### Modern styling

- Elegant and sophisticated look
- Materials like velvet, brass, mahogany and marble
- Expensive design furnitures and items, soft and luxurious rugs and textiles
- Soft and neutral base colors, white, beige and grey, with rich accent colors and golden metallic details