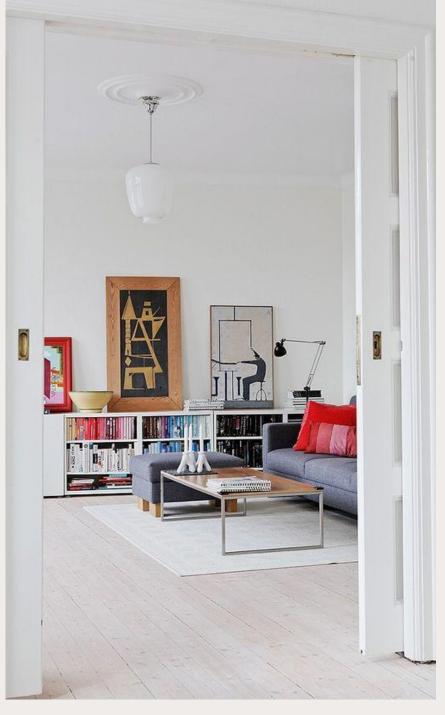

### Scandinavian styling

- Natural and cozy look
- Materials like linen, wool, oak and birch
- Wooden furniture, light curtains, soft natural rugs, green plants
- Soft and neutral base colors, white, beige, light grey, with natural accent colors