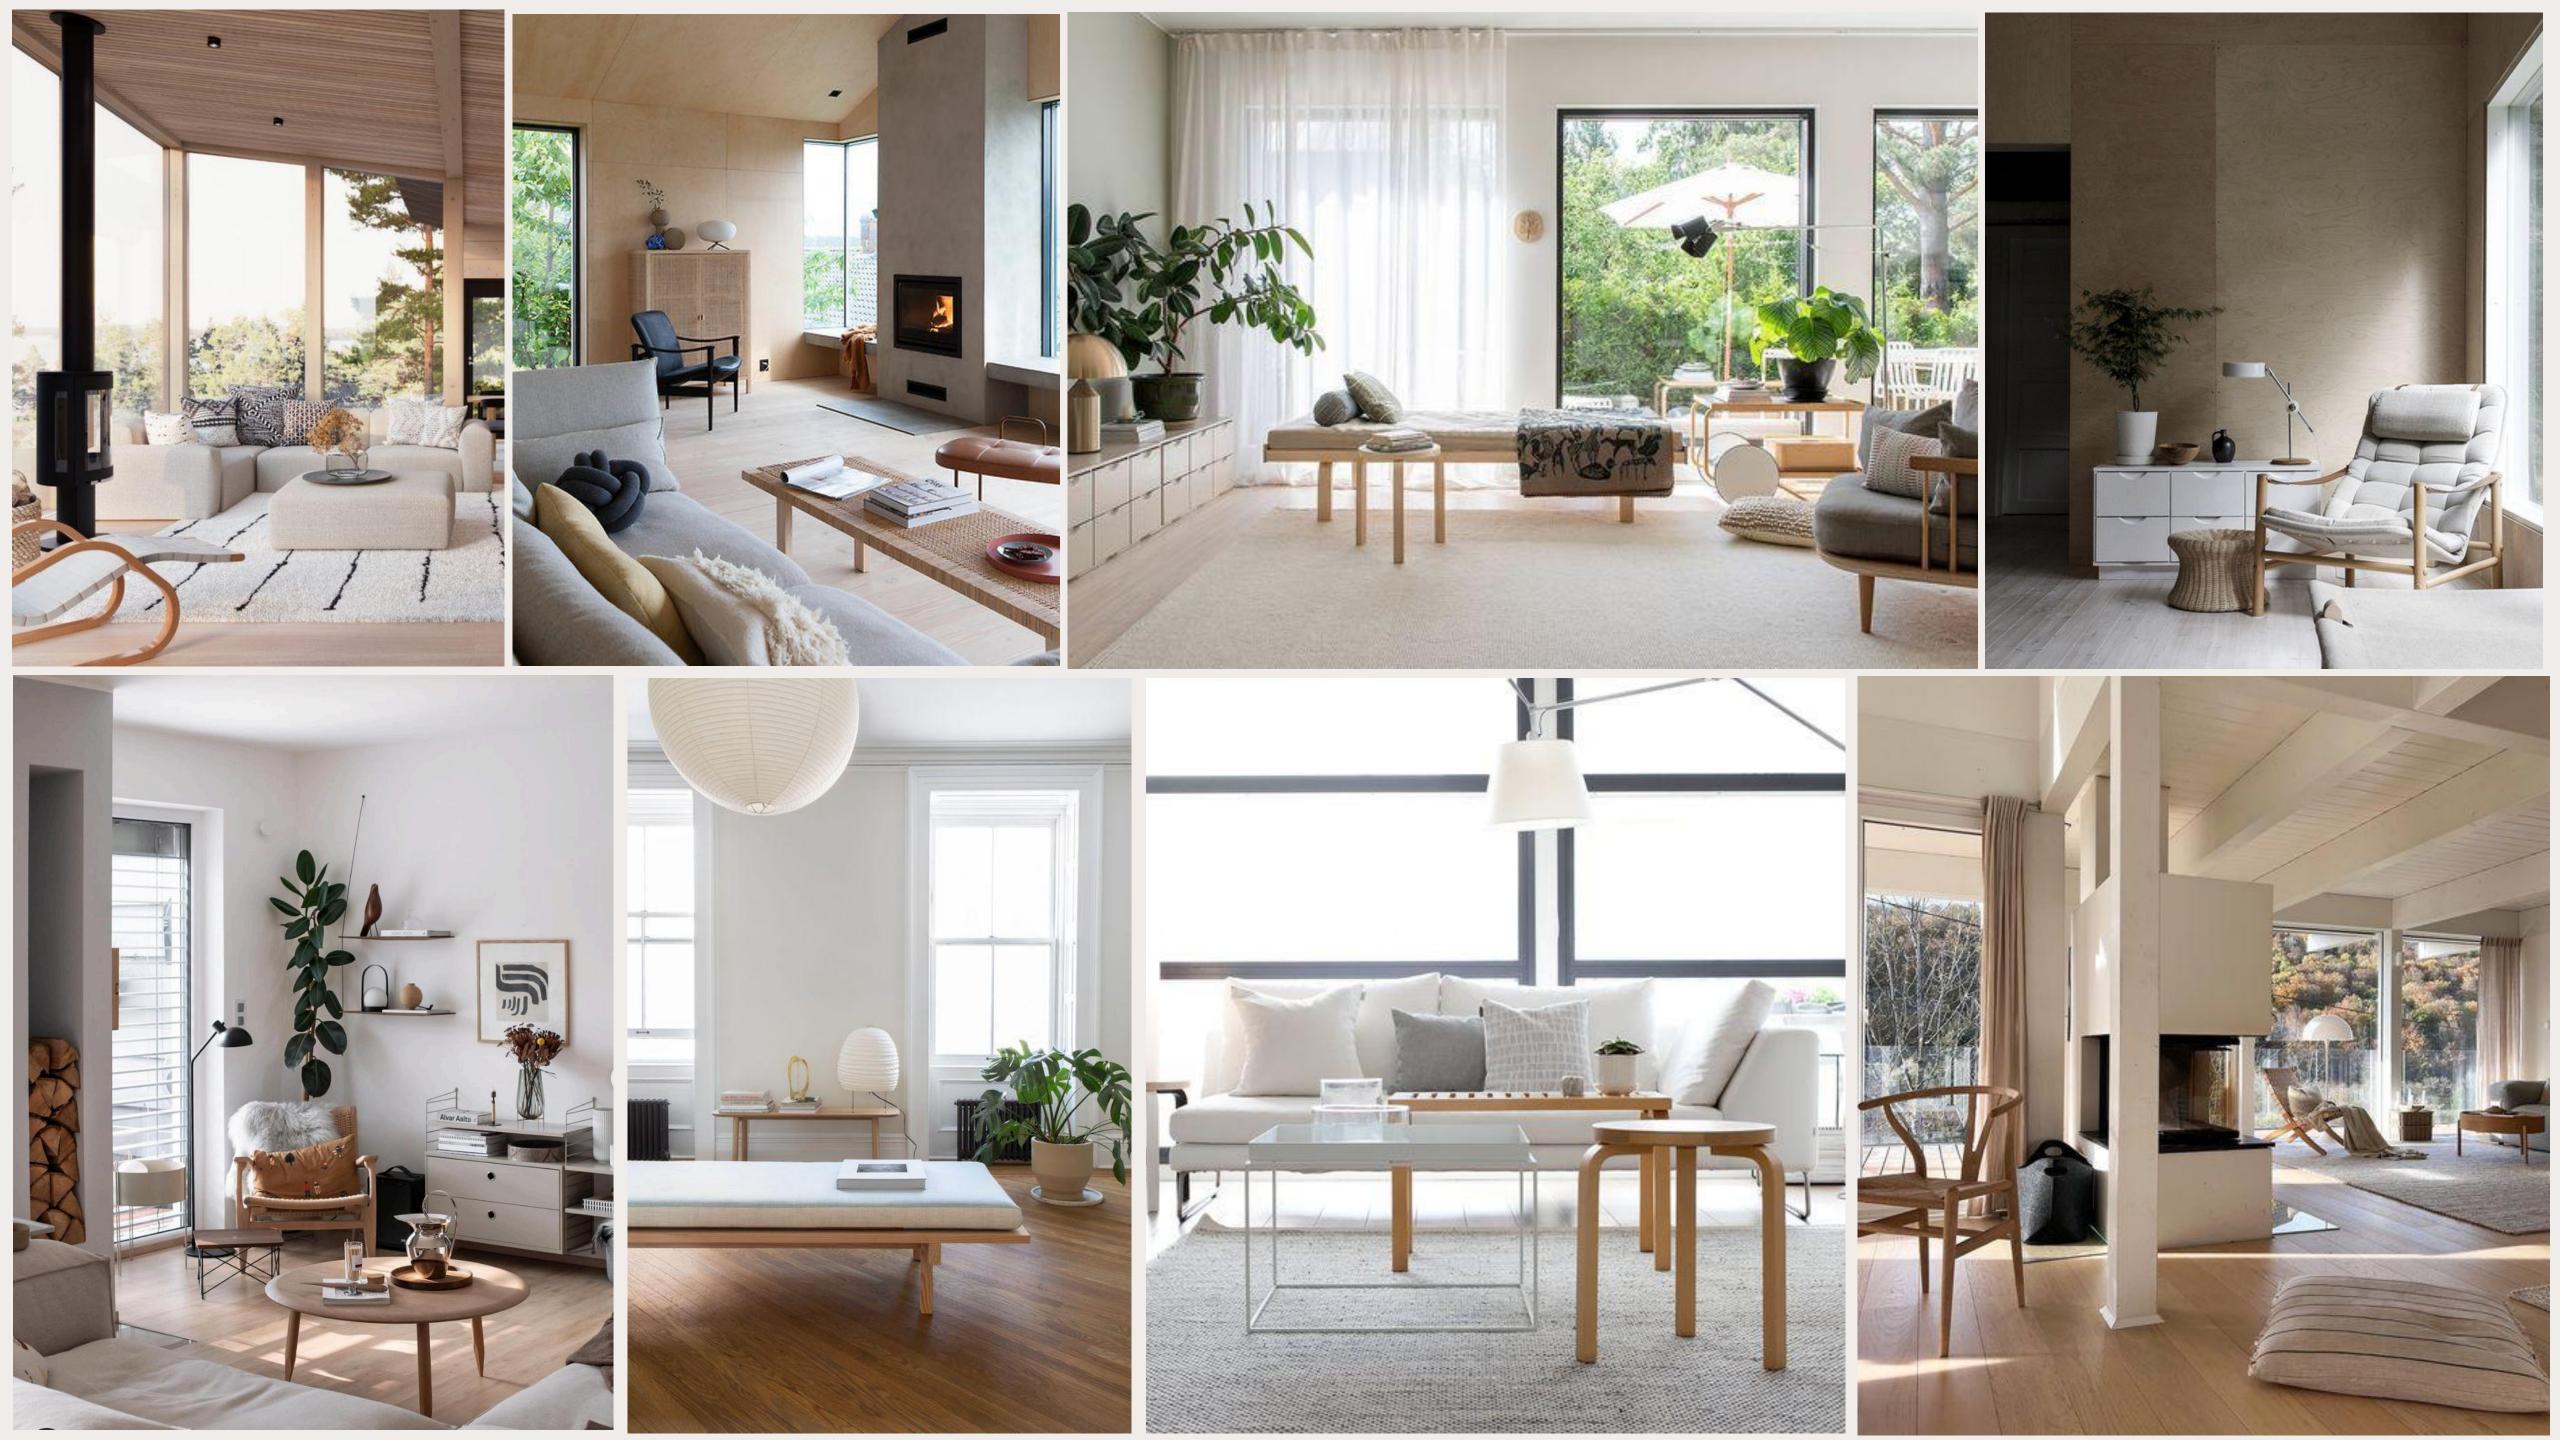

### Scandinavian styling

- Natural and cozy look
- Materials like linen, wool, oak and birch
- Wooden furniture, light curtains, soft natural rugs, green plants
- Soft and neutral base colors, white, beige, light grey, with natural accent colors