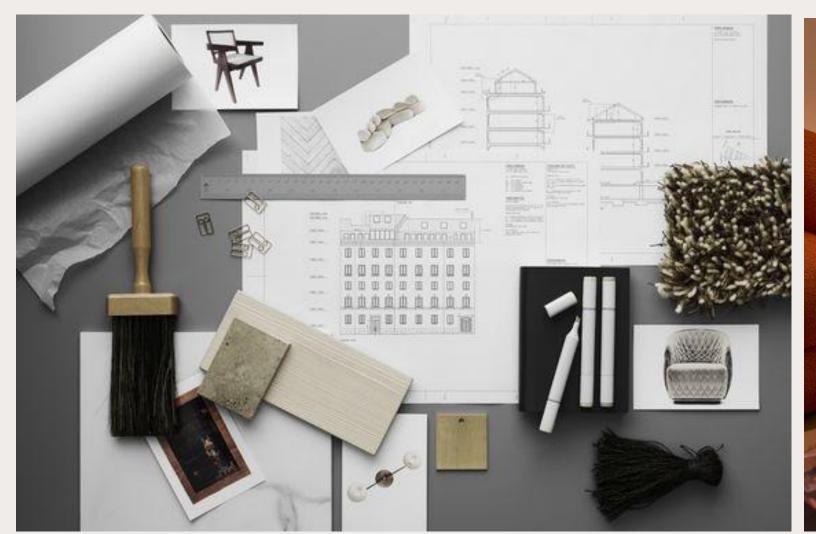

#### Modern styling

- Elegant and sophisticated look
- Materials like velvet, brass, mahogany and marble
- Expensive design furnitures and items, soft and luxurious rugs and textiles
- Soft and neutral base colors, white, beige and grey, with rich accent colors and golden metallic details