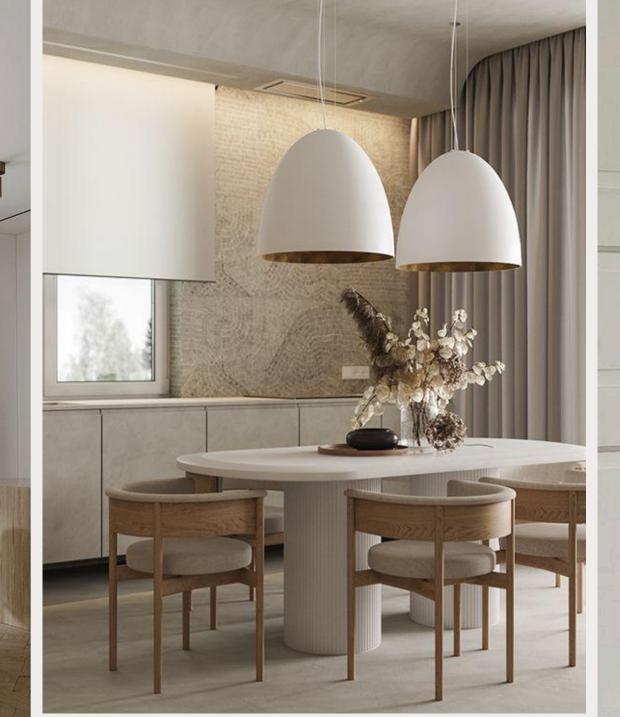

#### Modern styling

- Elegant and sophisticated look
- Materials like velvet, brass, mahogany and marble
- Expensive design furnitures and items, soft and luxurious rugs and textiles
- Soft and neutral base colors, white, beige and grey, with rich accent colors and golden metallic details