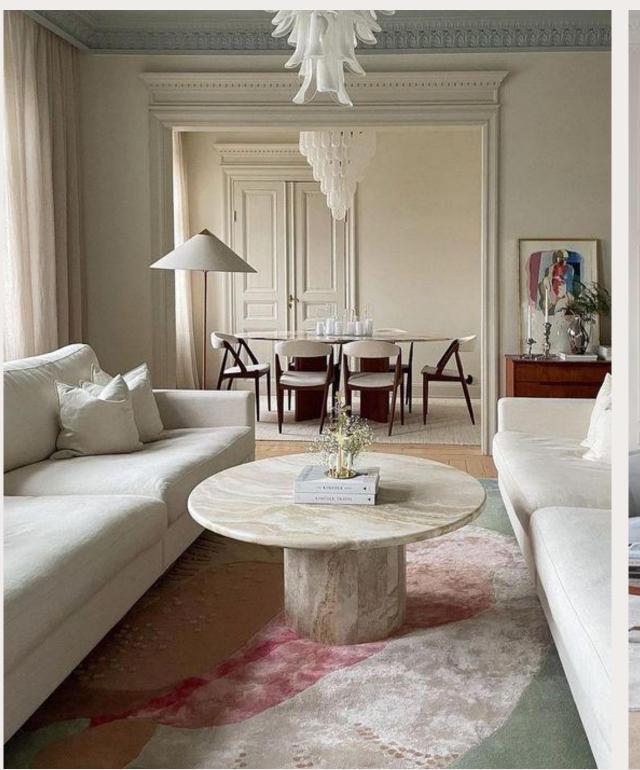

### Scandinavian styling

- Natural and cozy look
- Materials like linen, wool, oak and birch
- Wooden furniture, light curtains, soft natural rugs, green plants
- Soft and neutral base colors, white, beige, light grey, with natural accent colors

#### Modern styling

- Elegant and sophisticated look
- Materials like velvet, brass, mahogany and marble
- Expensive design furnitures and items, soft and luxurious rugs and textiles
- Soft and neutral base colors, white, beige and grey, with rich accent colors and golden metallic details