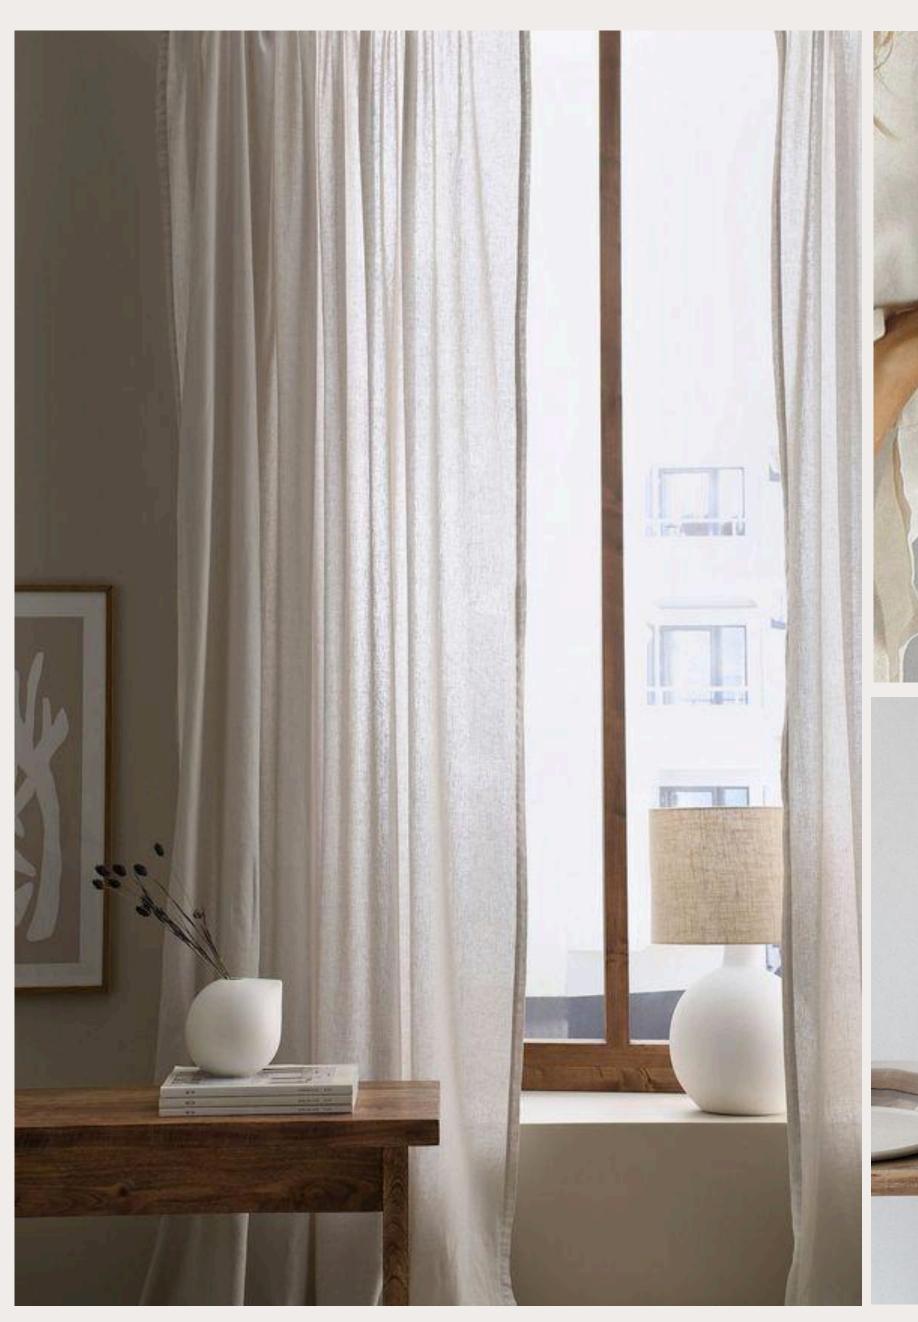

### Scandinavian styling

- Natural and cozy look
- Materials like linen, wool, oak and birch
- Wooden furniture, light curtains, soft natural rugs, green plants
- Soft and neutral base colors, white, beige, light grey, with natural accent colors