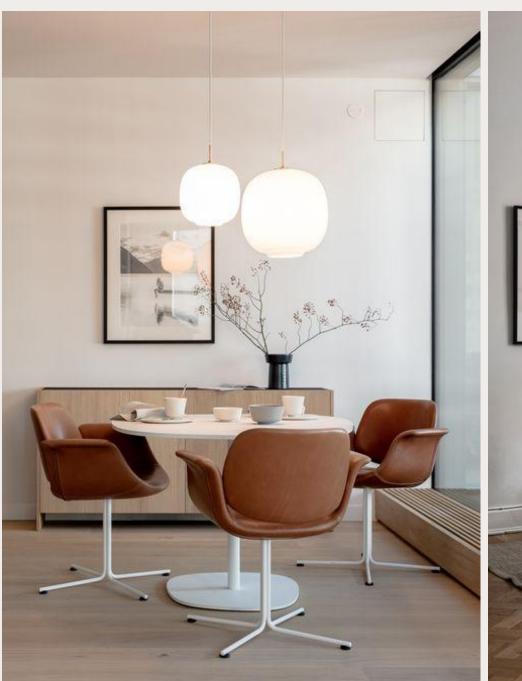

### Scandinavian styling

- Natural and cozy look
- Materials like linen, wool, oak and birch
- Wooden furniture, light curtains, soft natural rugs, green plants
- Soft and neutral base colors, white, beige, light grey, with natural accent colors