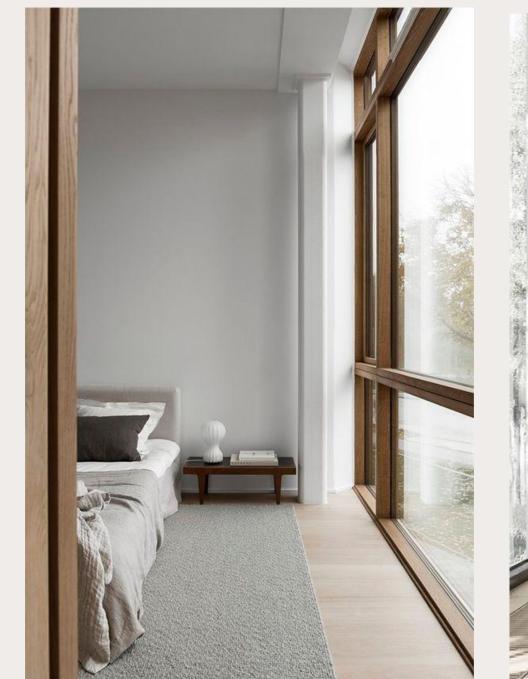

### Scandinavian styling

- Natural and cozy look
- Materials like linen, wool, oak and birch
- Wooden furniture, light curtains, soft natural rugs, green plants
- Soft and neutral base colors, white, beige, light grey, with natural accent colors