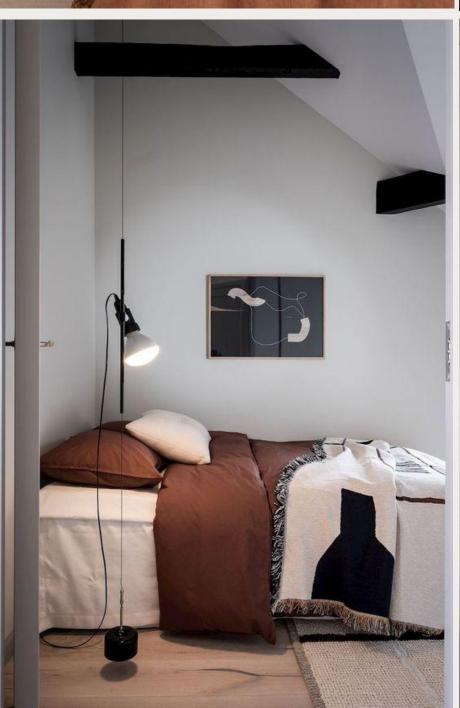

### Urban styling

- Masculine and industrial look
- Materials like leather, steel, dark wood
- Design items mixed with vintage furniture graphical posters and artwork
- Bold accent colors and black