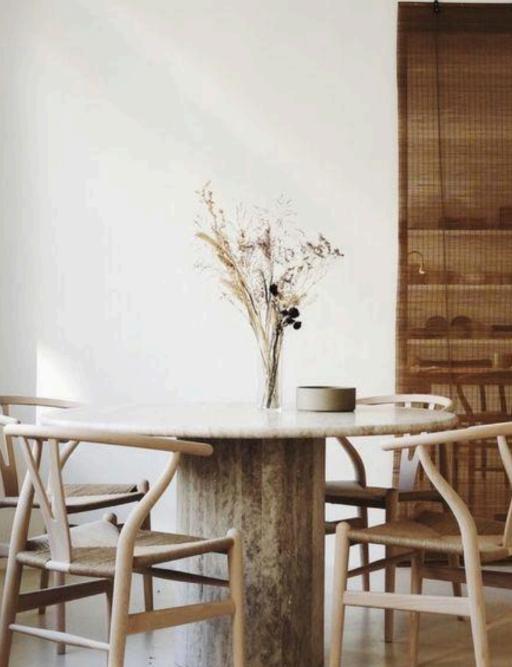

### Scandinavian styling

- Natural and cozy look
- Materials like linen, wool, oak and birch
- Wooden furniture, light curtains, soft natural rugs, green plants
- Soft and neutral base colors, white, beige, light grey, with natural accent colors

#### Modern styling

- Elegant and sophisticated look
- Materials like velvet, brass, mahogany and marble
- Expensive design furnitures and items, soft and luxurious rugs and textiles
- Soft and neutral base colors, white, beige and grey, with rich accent colors and golden metallic details