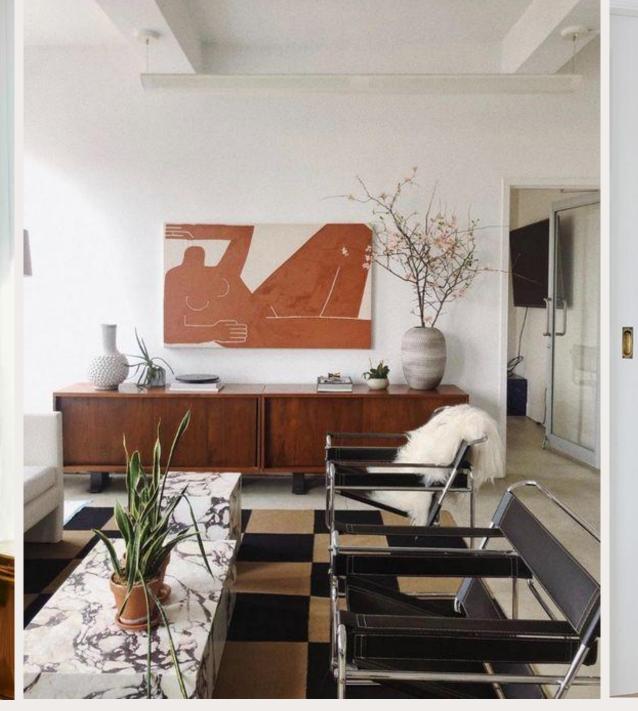

### Urban styling

- Masculine and industrial look
- Materials like leather, steel, dark wood
- Design items mixed with vintage furniture graphical posters and artwork
- Bold accent colors and black