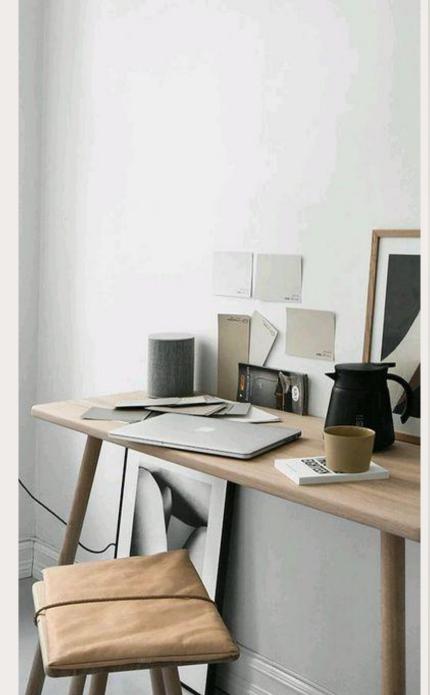

### Scandinavian styling

- Natural and cozy look
- Materials like linen, wool, oak and birch
- Wooden furniture, light curtains, soft natural rugs, green plants
- Soft and neutral base colors, white, beige, light grey, with natural accent colors