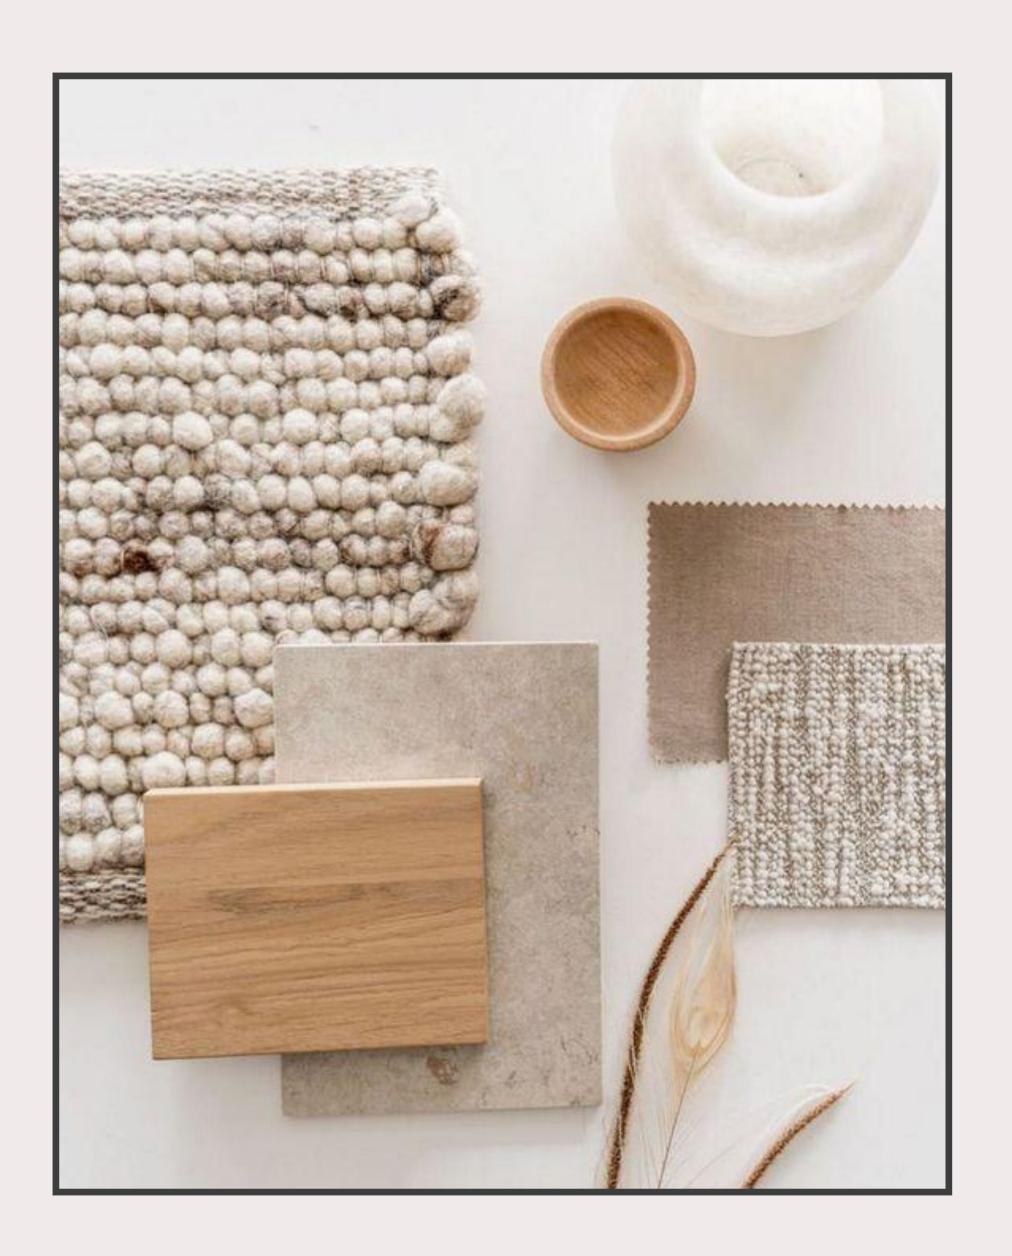

### Scandinavian styling

- Natural and cozy look
- Materials like linen, wool, oak and birch
- Wooden furniture, light curtains, soft natural rugs, green plants
- Soft and neutral base colors, white, beige, light grey, with natural accent colors