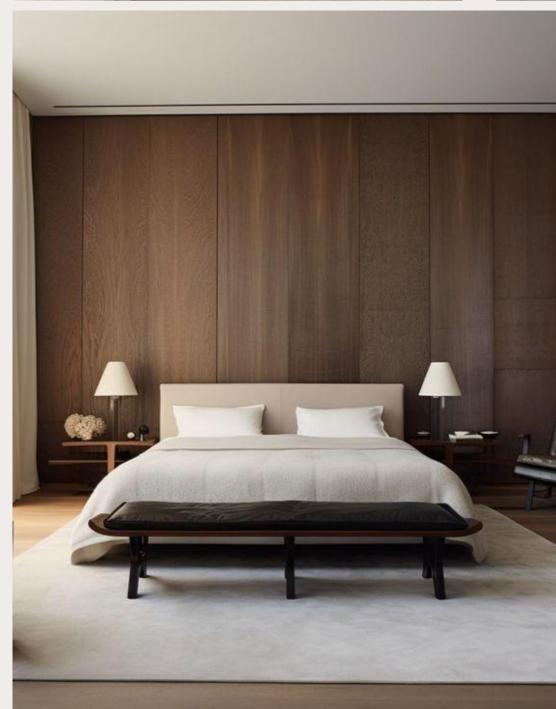

### Urban styling

- Masculine and industrial look
- Materials like leather, steel, dark wood
- Design items mixed with vintage furniture graphical posters and artwork
- Bold accent colors and black