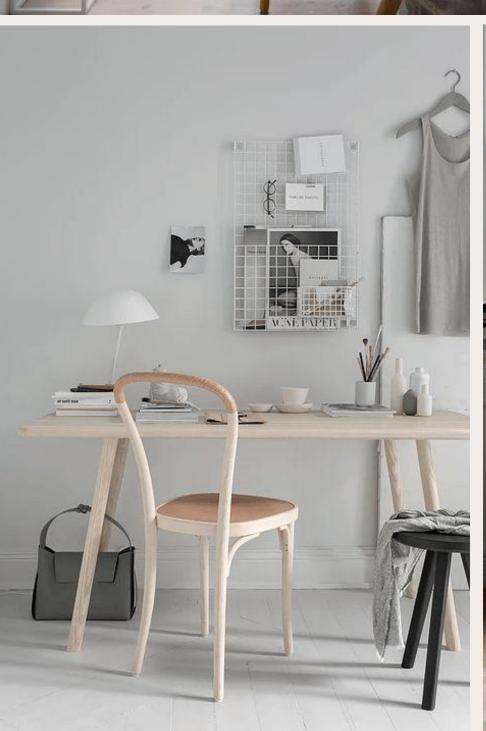

### Scandinavian styling

- Natural and cozy look
- Materials like linen, wool, oak and birch
- Wooden furniture, light curtains, soft natural rugs, green plants
- Soft and neutral base colors, white, beige, light grey, with natural accent colors