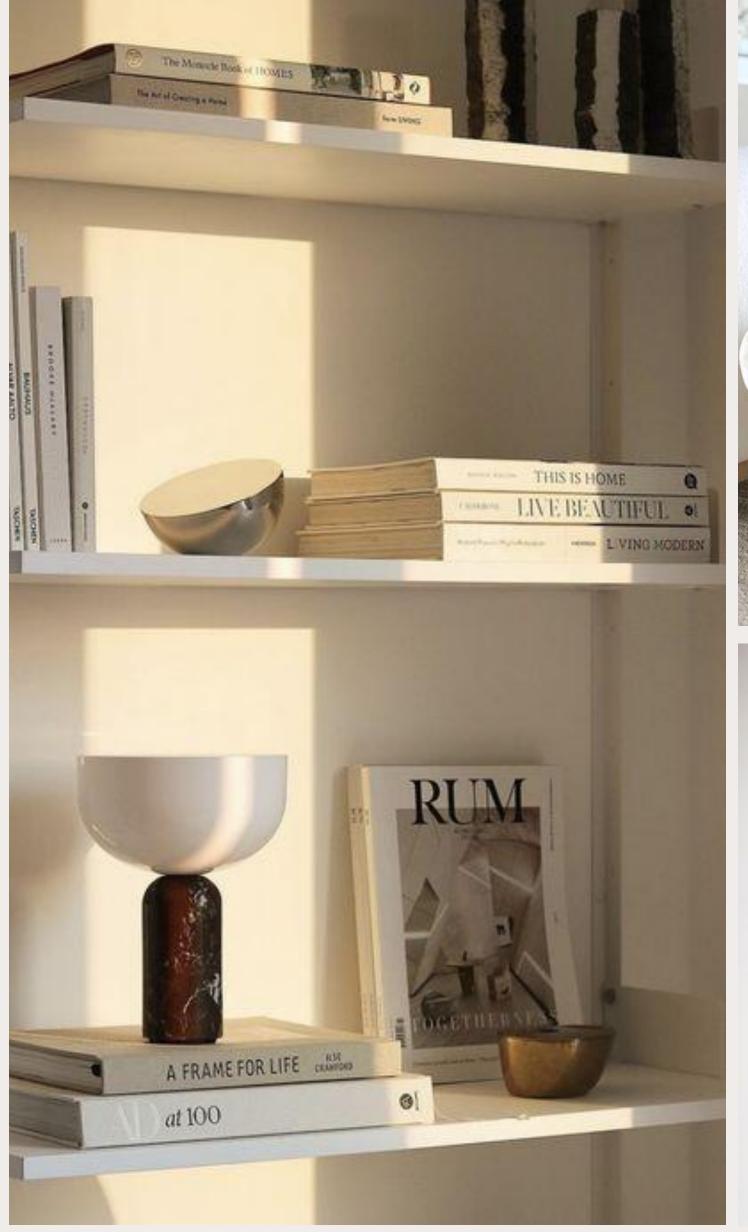

### Scandinavian styling

- Natural and cozy look
- Materials like linen, wool, oak and birch
- Wooden furniture, light curtains, soft natural rugs, green plants
- Soft and neutral base colors, white, beige, light grey, with natural accent colors

#### Modern styling

- Elegant and sophisticated look
- Materials like velvet, brass, mahogany and marble
- Expensive design furnitures and items, soft and luxurious rugs and textiles
- Soft and neutral base colors, white, beige and grey, with rich accent colors and golden metallic details