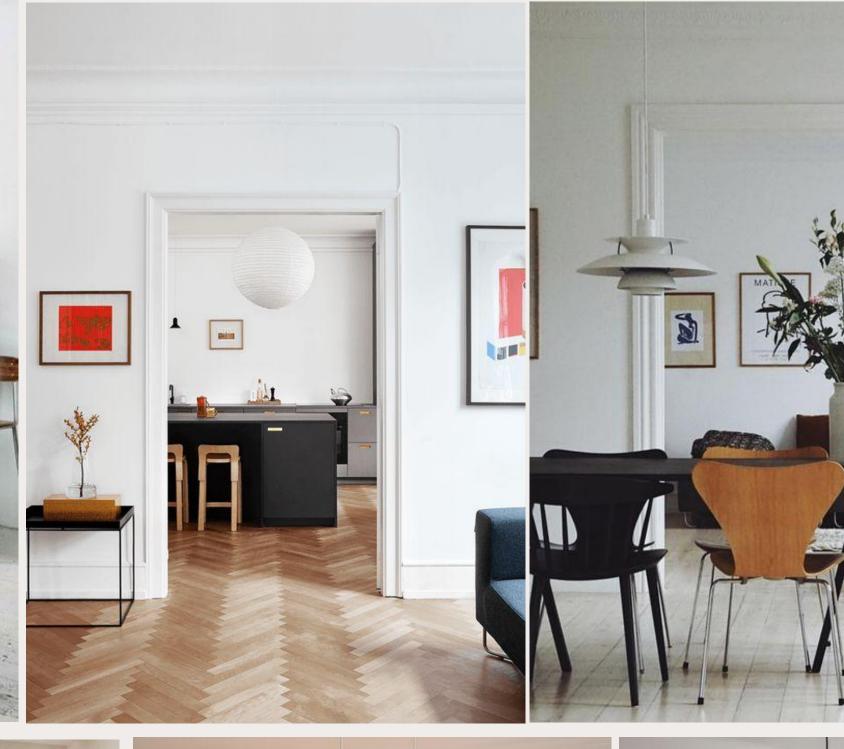

### Scandinavian styling

- Natural and cozy look
- Materials like linen, wool, oak and birch
- Wooden furniture, light curtains, soft natural rugs, green plants
- Soft and neutral base colors, white, beige, light grey, with natural accent colors