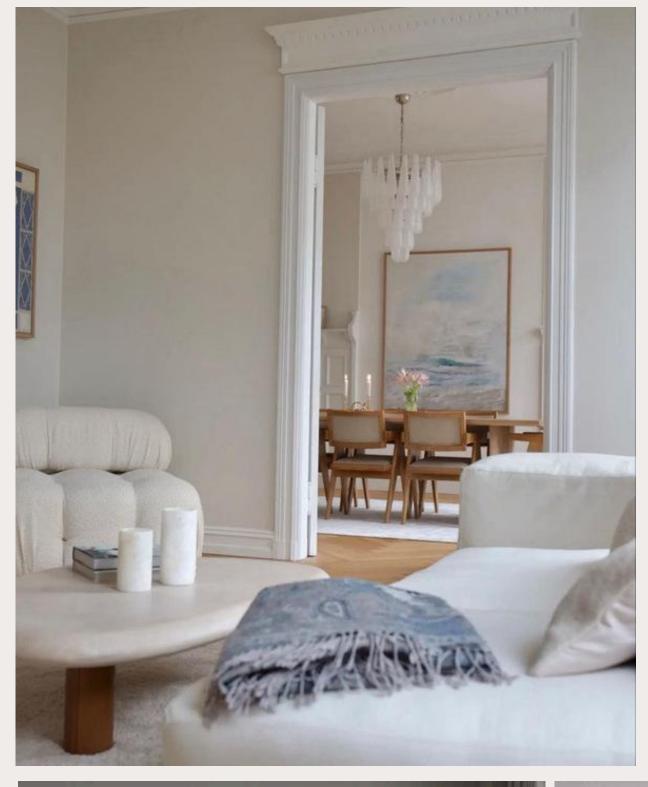

### Scandinavian styling

- Natural and cozy look
- Materials like linen, wool, oak and birch
- Wooden furniture, light curtains, soft natural rugs, green plants
- Soft and neutral base colors, white, beige, light grey, with natural accent colors

#### Modern styling

- Elegant and sophisticated look
- Materials like velvet, brass, mahogany and marble
- Expensive design furnitures and items, soft and luxurious rugs and textiles
- Soft and neutral base colors, white, beige and grey, with rich accent colors and golden metallic details