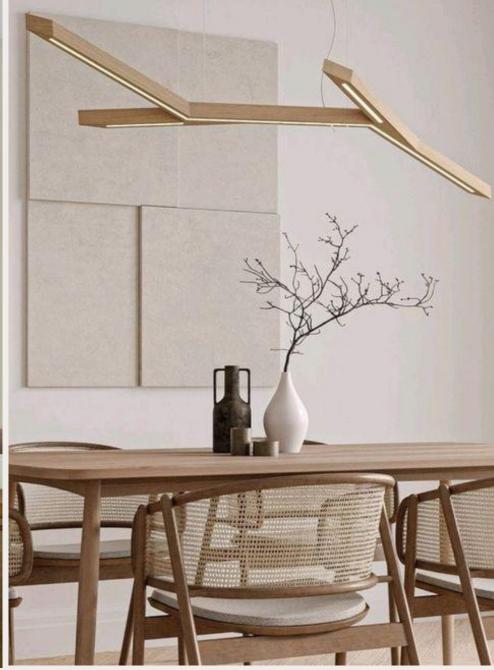

### Scandinavian styling

- Natural and cozy look
- Materials like linen, wool, oak and birch
- Wooden furniture, light curtains, soft natural rugs, green plants
- Soft and neutral base colors, white, beige, light grey, with natural accent colors