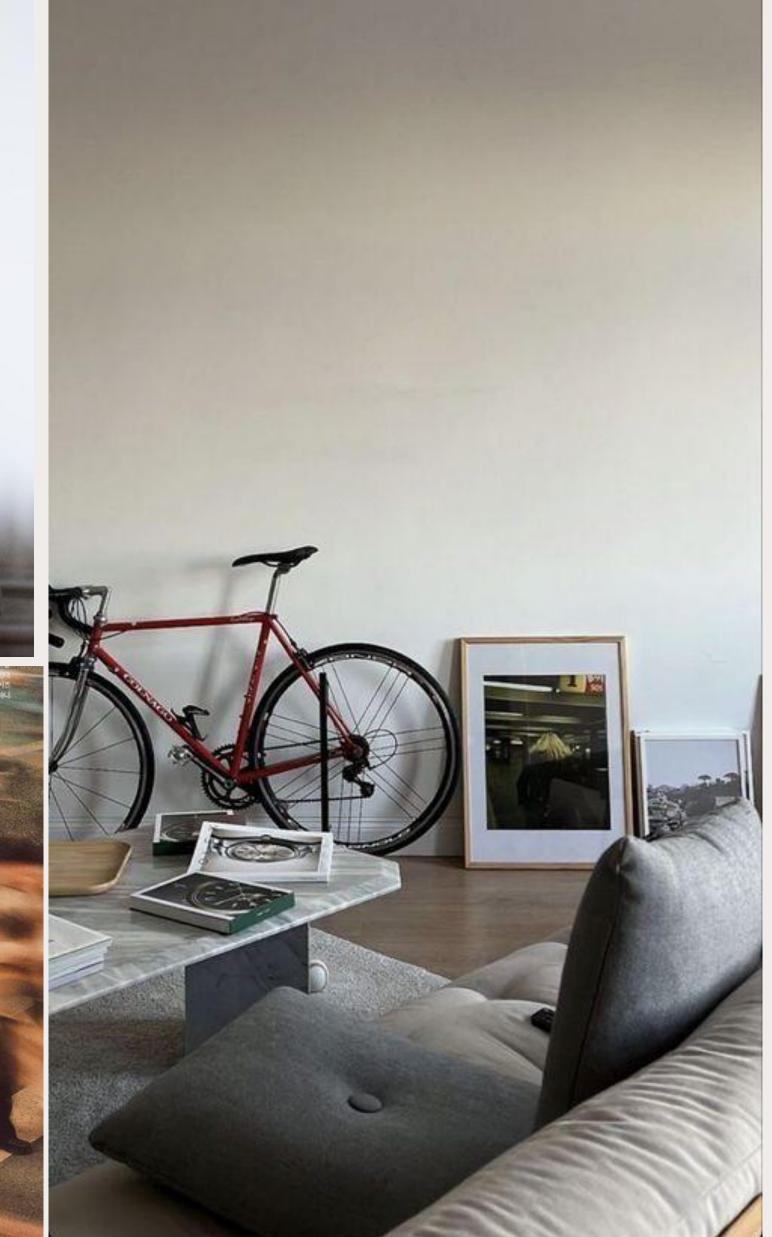

#### Modern styling

- Elegant and sophisticated look
- Materials like velvet, brass, mahogany and marble
- Expensive design furnitures and items, soft and luxurious rugs and textiles
- Soft and neutral base colors, white, beige and grey, with rich accent colors and golden metallic details