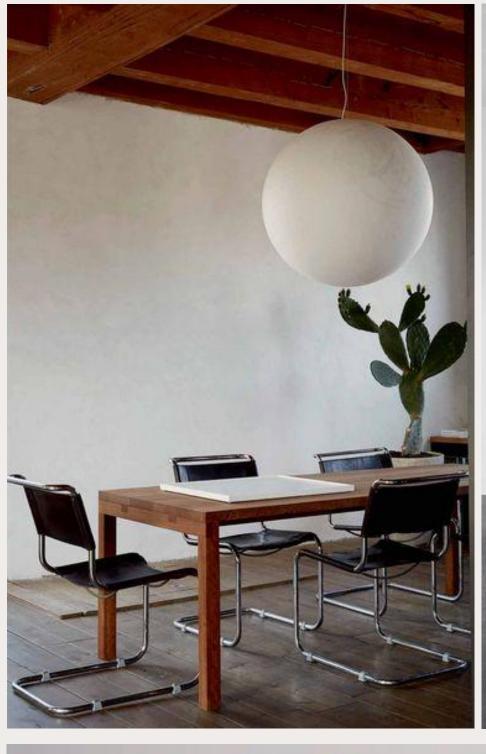

### Scandinavian styling

- Natural and cozy look
- Materials like linen, wool, oak and birch
- Wooden furniture, light curtains, soft natural rugs, green plants
- Soft and neutral base colors, white, beige, light grey, with natural accent colors