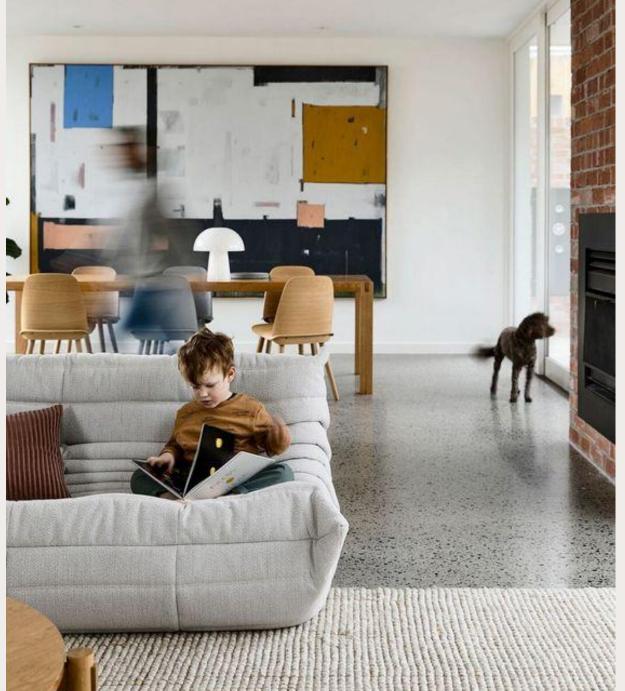

### Scandinavian styling

- Natural and cozy look
- Materials like linen, wool, oak and birch
- Wooden furniture, light curtains, soft natural rugs, green plants
- Soft and neutral base colors, white, beige, light grey, with natural accent colors