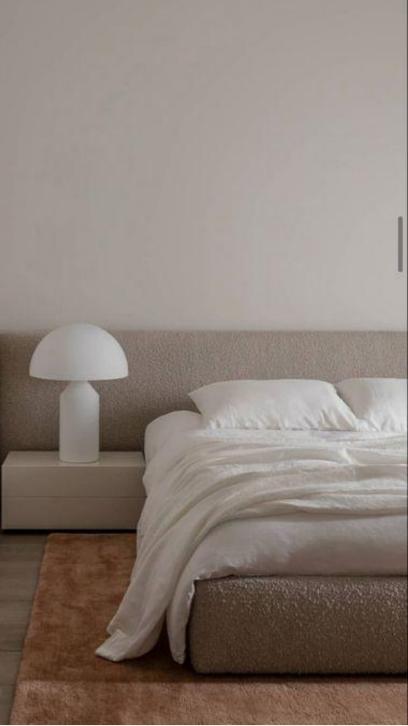

### Scandinavian styling

- Natural and cozy look
- Materials like linen, wool, oak and birch
- Wooden furniture, light curtains, soft natural rugs, green plants
- Soft and neutral base colors, white, beige, light grey, with natural accent colors

#### Modern styling

- Elegant and sophisticated look
- Materials like velvet, brass, mahogany and marble
- Expensive design furnitures and items, soft and luxurious rugs and textiles
- Soft and neutral base colors, white, beige and grey, with rich accent colors and golden metallic details