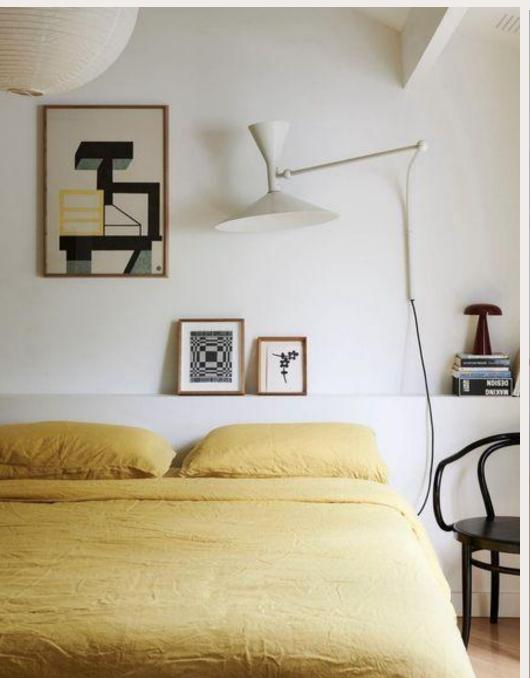

### Scandinavian styling

- Natural and cozy look
- Materials like linen, wool, oak and birch
- Wooden furniture, light curtains, soft natural rugs, green plants
- Soft and neutral base colors, white, beige, light grey, with natural accent colors