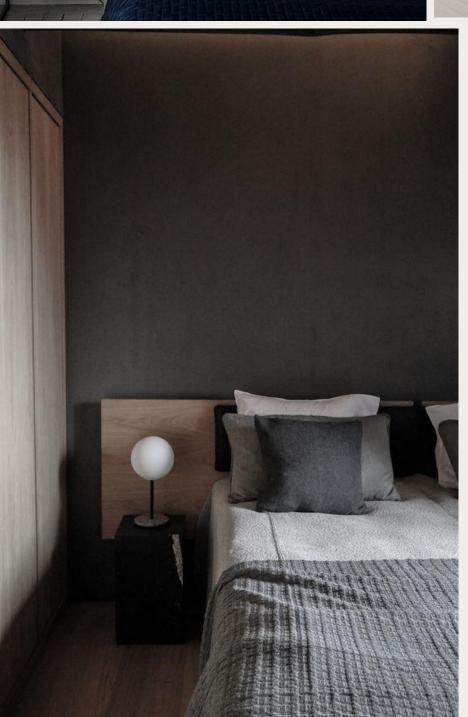

#### Modern styling

- Elegant and sophisticated look
- Materials like velvet, brass, mahogany and marble
- Expensive design furnitures and items, soft and luxurious rugs and textiles
- Soft and neutral base colors, white, beige and grey, with rich accent colors and golden metallic details