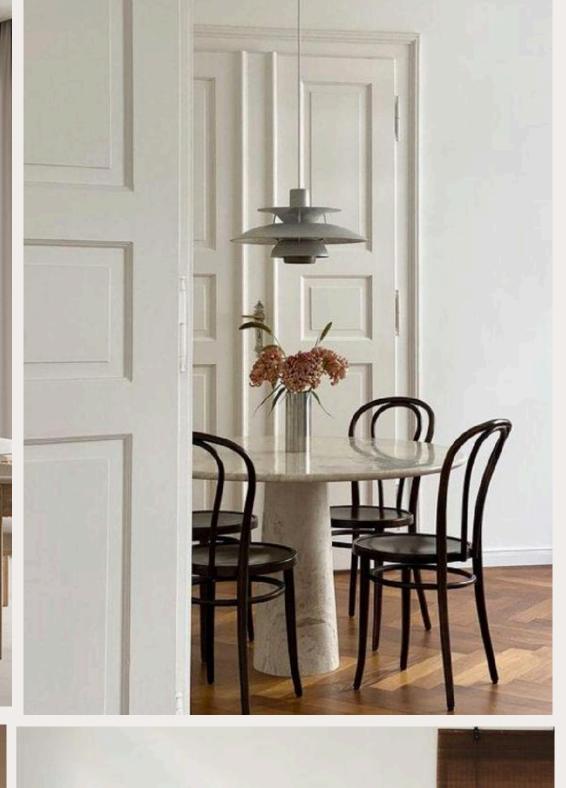

### Scandinavian styling

- Natural and cozy look
- Materials like linen, wool, oak and birch
- Wooden furniture, light curtains, soft natural rugs, green plants
- Soft and neutral base colors, white, beige, light grey, with natural accent colors