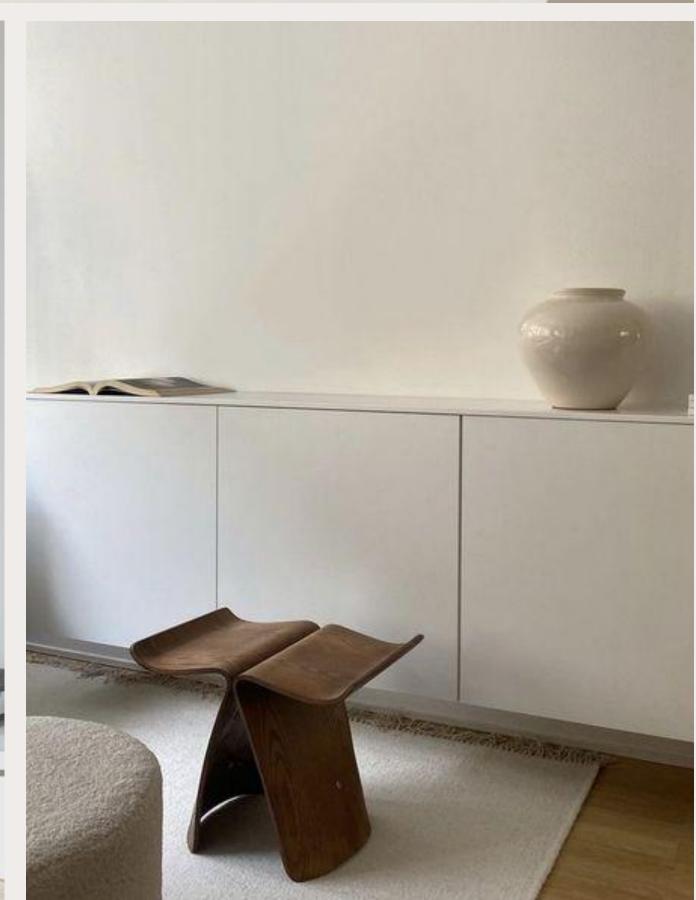

### Scandinavian styling

- Natural and cozy look
- Materials like linen, wool, oak and birch
- Wooden furniture, light curtains, soft natural rugs, green plants
- Soft and neutral base colors, white, beige, light grey, with natural accent colors