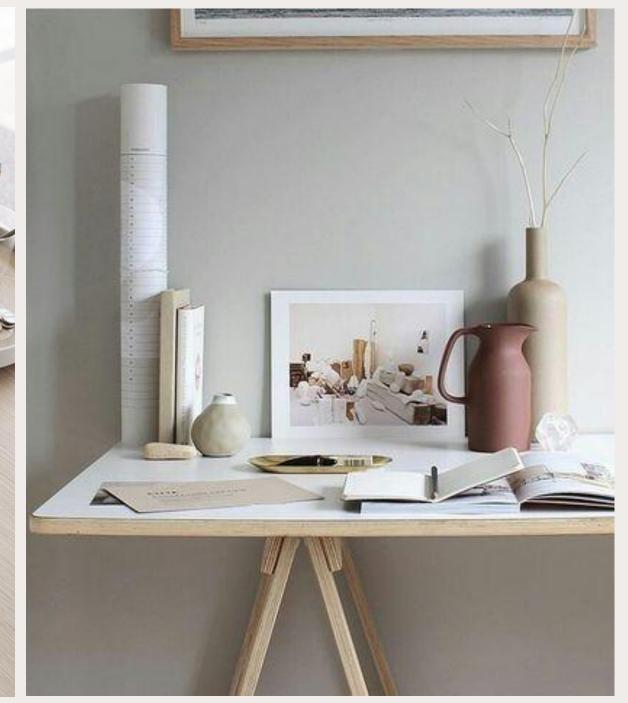

### Scandinavian styling

- Natural and cozy look
- Materials like linen, wool, oak and birch
- Wooden furniture, light curtains, soft natural rugs, green plants
- Soft and neutral base colors, white, beige, light grey, with natural accent colors