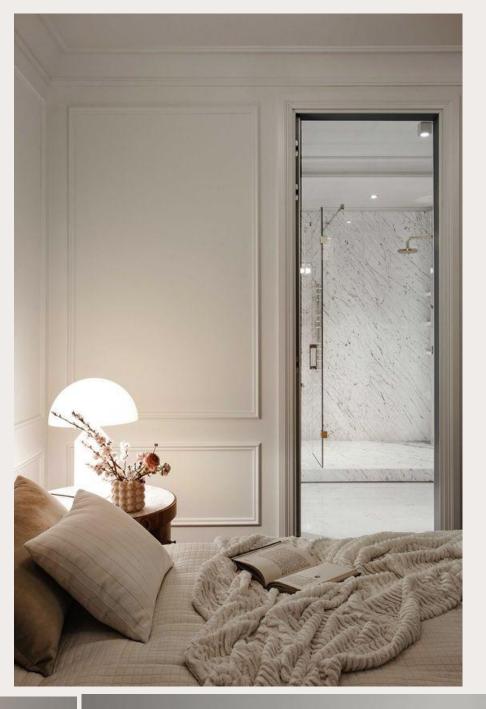

#### Modern styling

- Elegant and sophisticated look
- Materials like velvet, brass, mahogany and marble
- Expensive design furnitures and items, soft and luxurious rugs and textiles
- Soft and neutral base colors, white, beige and grey, with rich accent colors and golden metallic details