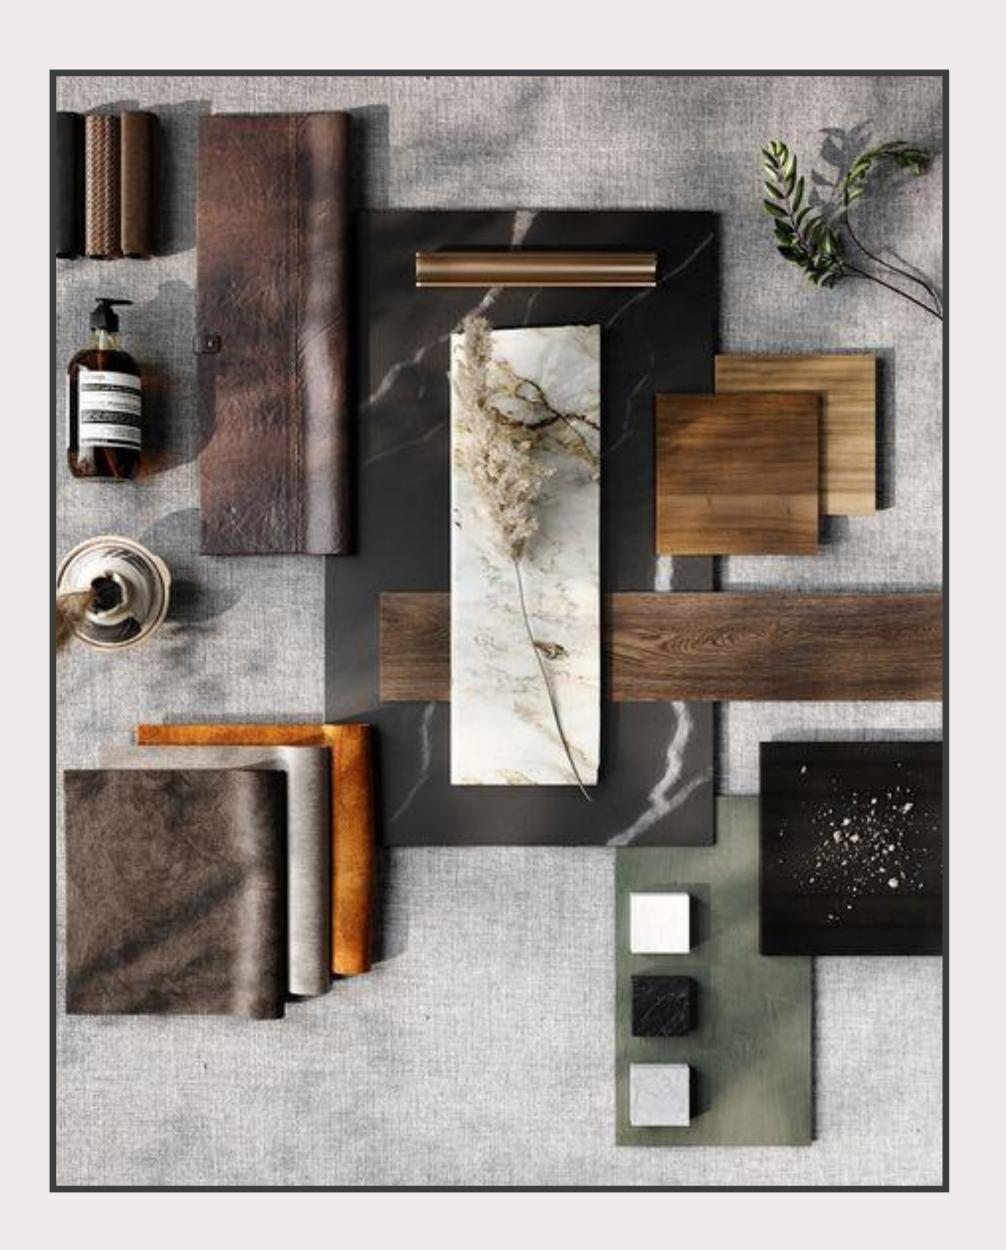

### Urban styling

- Masculine and industrial look
- Materials like leather, steel, dark wood
- Design items mixed with vintage furniture graphical posters and artwork
- Bold accent colors and black