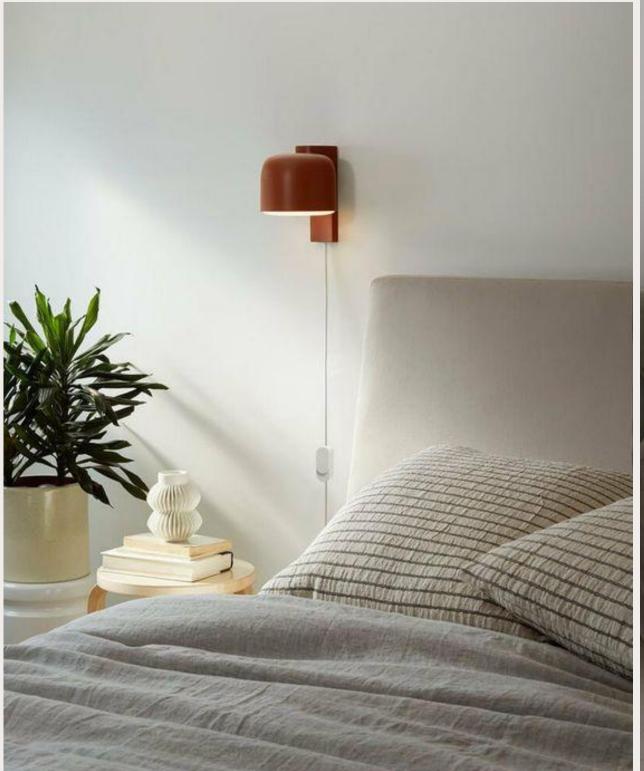

### Scandinavian styling

- Natural and cozy look
- Materials like linen, wool, oak and birch
- Wooden furniture, light curtains, soft natural rugs, green plants
- Soft and neutral base colors, white, beige, light grey, with natural accent colors