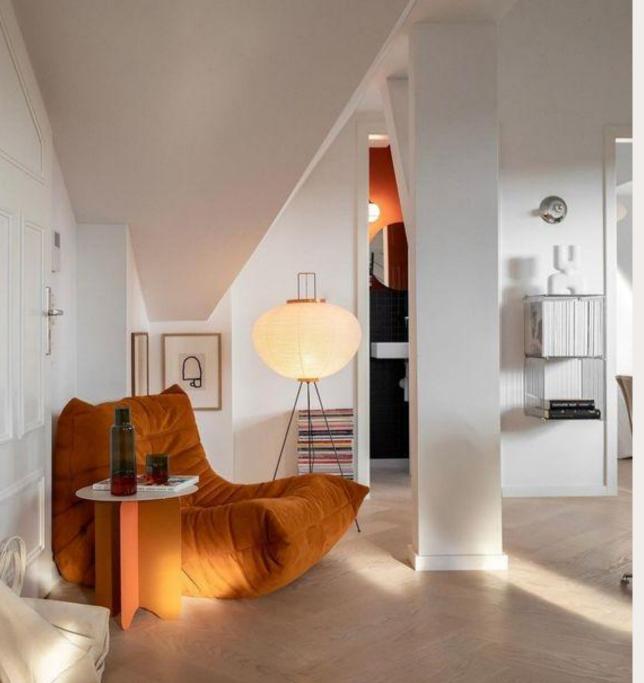

#### Modern styling

- Elegant and sophisticated look
- Materials like velvet, brass, mahogany and marble
- Expensive design furnitures and items, soft and luxurious rugs and textiles
- Soft and neutral base colors, white, beige and grey, with rich accent colors and golden metallic details