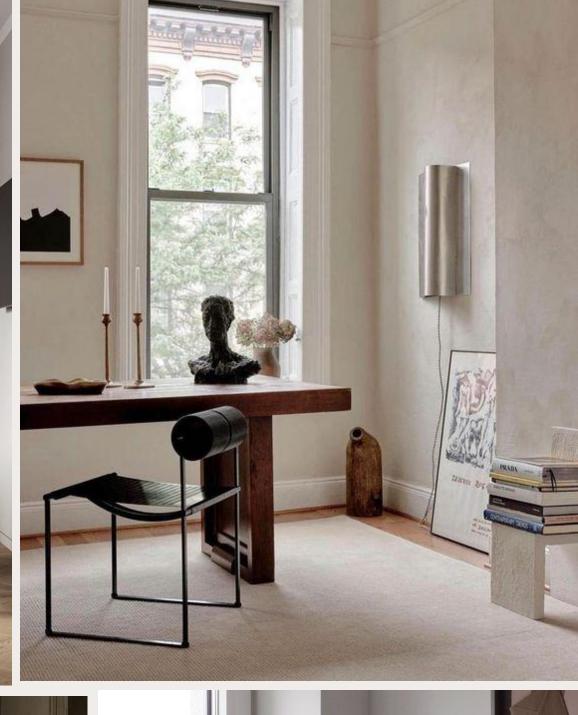

### Urban styling

- Masculine and industrial look
- Materials like leather, steel, dark wood
- Design items mixed with vintage furniture graphical posters and artwork
- Bold accent colors and black