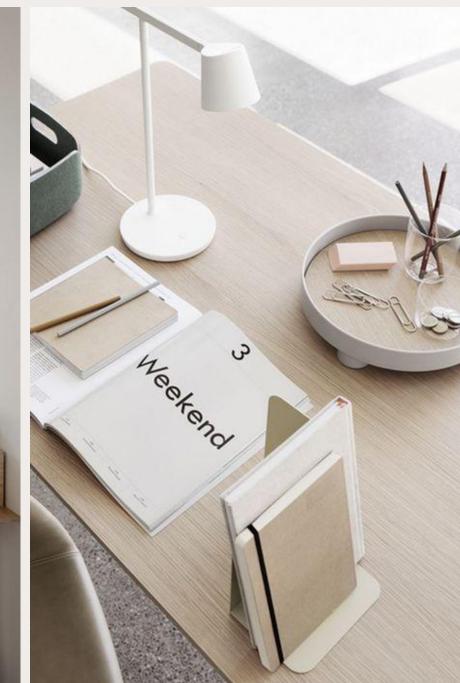

### Scandinavian styling

- Natural and cozy look
- Materials like linen, wool, oak and birch
- Wooden furniture, light curtains, soft natural rugs, green plants
- Soft and neutral base colors, white, beige, light grey, with natural accent colors