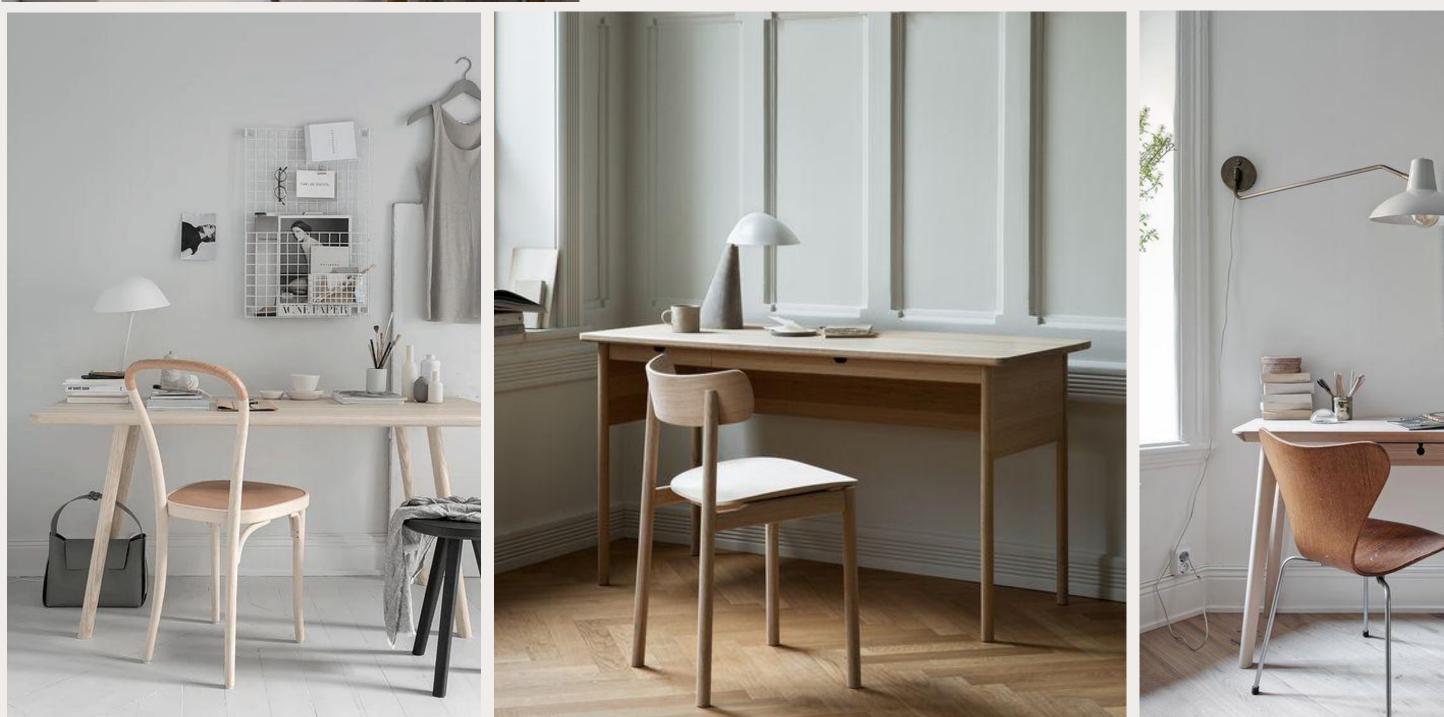

### Scandinavian styling

- Natural and cozy look
- Materials like linen, wool, oak and birch
- Wooden furniture, light curtains, soft natural rugs, green plants
- Soft and neutral base colors, white, beige, light grey, with natural accent colors