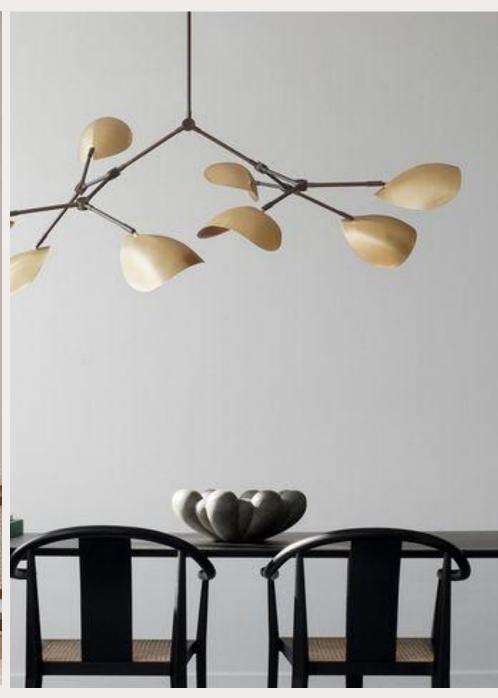

### Urban styling

- Masculine and industrial look
- Materials like leather, steel, dark wood
- Design items mixed with vintage furniture graphical posters and artwork
- Bold accent colors and black