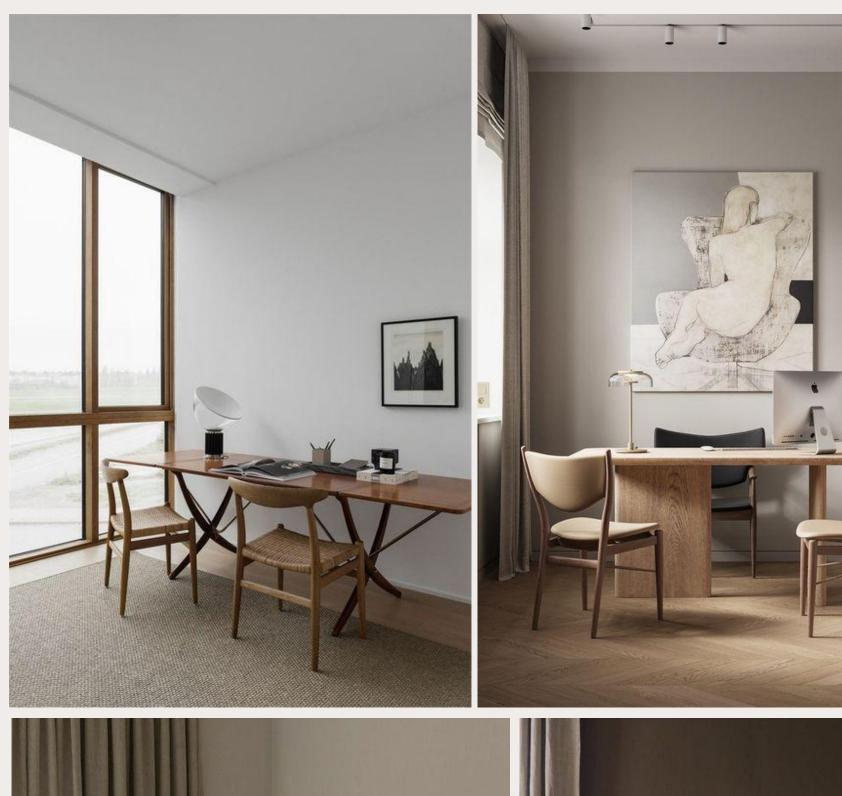

### Scandinavian styling

- Natural and cozy look
- Materials like linen, wool, oak and birch
- Wooden furniture, light curtains, soft natural rugs, green plants
- Soft and neutral base colors, white, beige, light grey, with natural accent colors

#### Modern styling

- Elegant and sophisticated look
- Materials like velvet, brass, mahogany and marble
- Expensive design furnitures and items, soft and luxurious rugs and textiles
- Soft and neutral base colors, white, beige and grey, with rich accent colors and golden metallic details