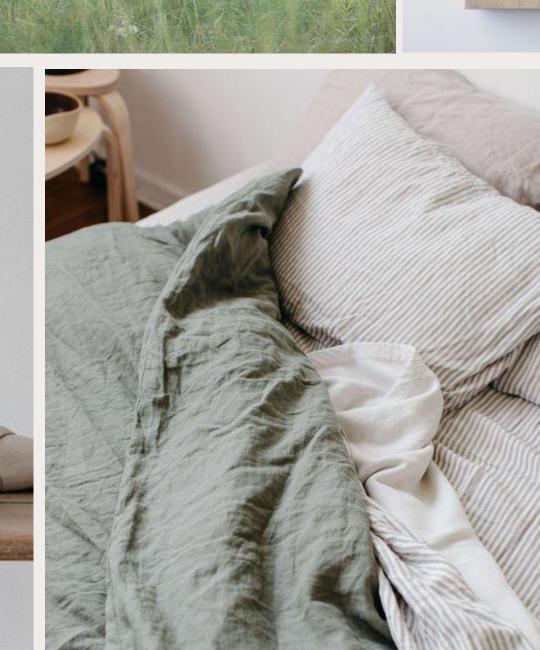

### Scandinavian styling

- Natural and cozy look
- Materials like linen, wool, oak and birch
- Wooden furniture, light curtains, soft natural rugs, green plants
- Soft and neutral base colors, white, beige, light grey, with natural accent colors