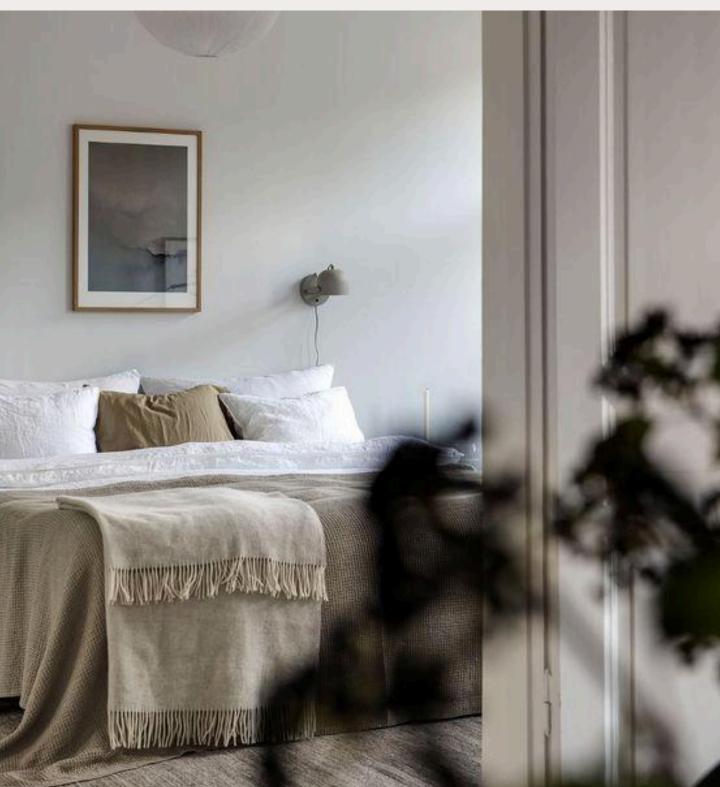

### Scandinavian styling

- Natural and cozy look
- Materials like linen, wool, oak and birch
- Wooden furniture, light curtains, soft natural rugs, green plants
- Soft and neutral base colors, white, beige, light grey, with natural accent colors