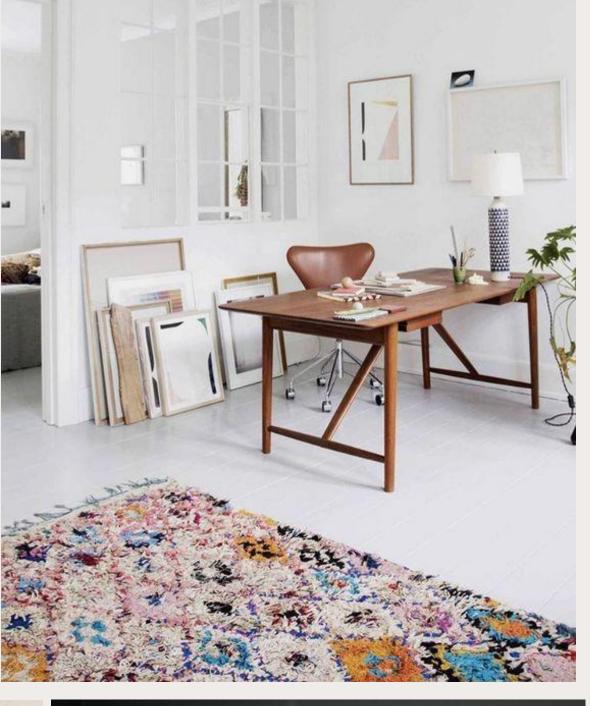

### Scandinavian styling

- Natural and cozy look
- Materials like linen, wool, oak and birch
- Wooden furniture, light curtains, soft natural rugs, green plants
- Soft and neutral base colors, white, beige, light grey, with natural accent colors