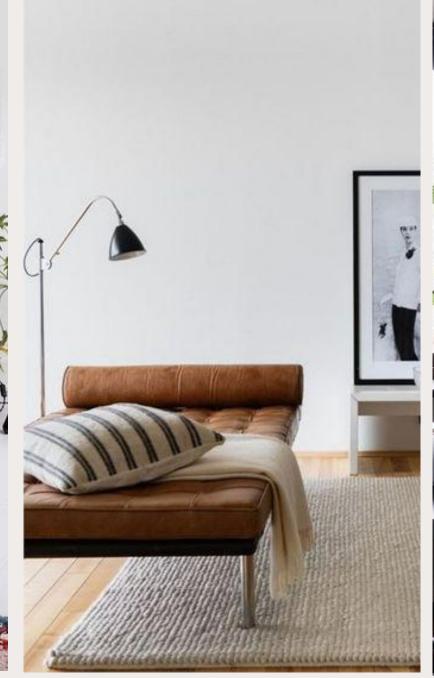

### Urban styling

- Masculine and industrial look
- Materials like leather, steel, dark wood
- Design items mixed with vintage furniture graphical posters and artwork
- Bold accent colors and black