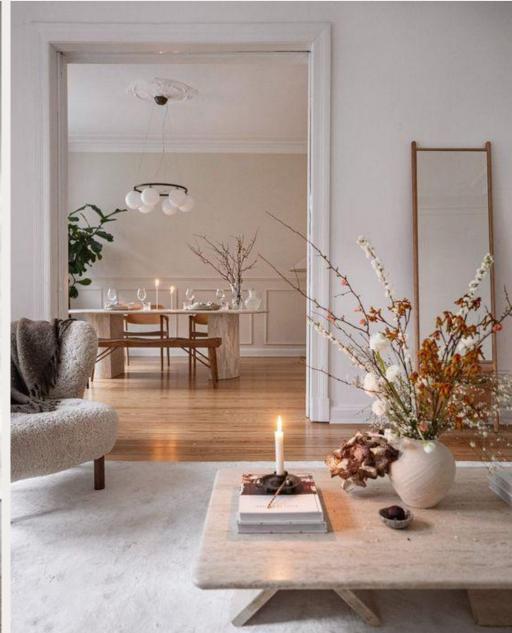

### Scandinavian styling

- Natural and cozy look
- Materials like linen, wool, oak and birch
- Wooden furniture, light curtains, soft natural rugs, green plants
- Soft and neutral base colors, white, beige, light grey, with natural accent colors