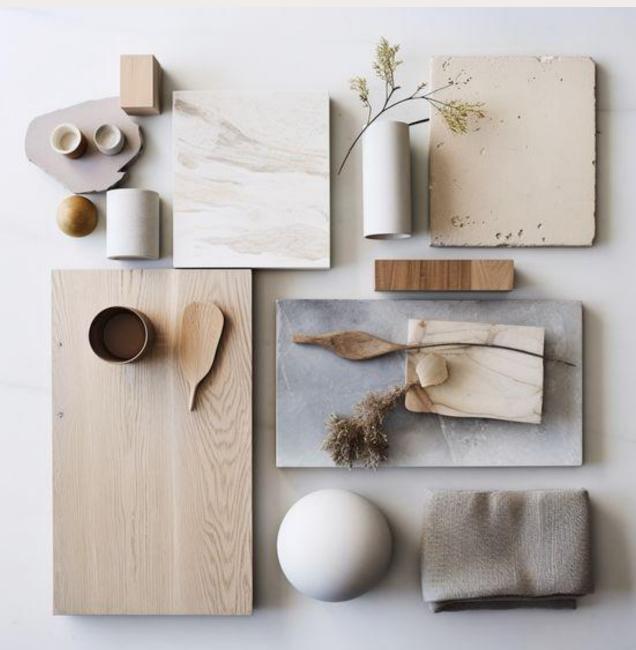

### Scandinavian styling

- Natural and cozy look
- Materials like linen, wool, oak and birch
- Wooden furniture, light curtains, soft natural rugs, green plants
- Soft and neutral base colors, white, beige, light grey, with natural accent colors