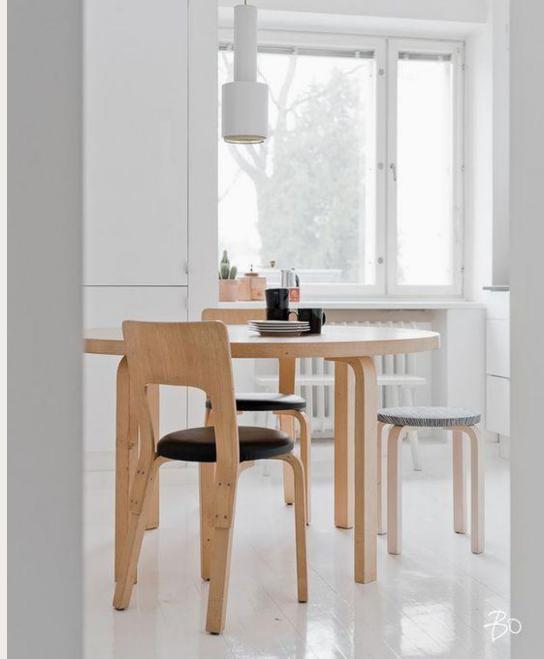

### Scandinavian styling

- Natural and cozy look
- Materials like linen, wool, oak and birch
- Wooden furniture, light curtains, soft natural rugs, green plants
- Soft and neutral base colors, white, beige, light grey, with natural accent colors