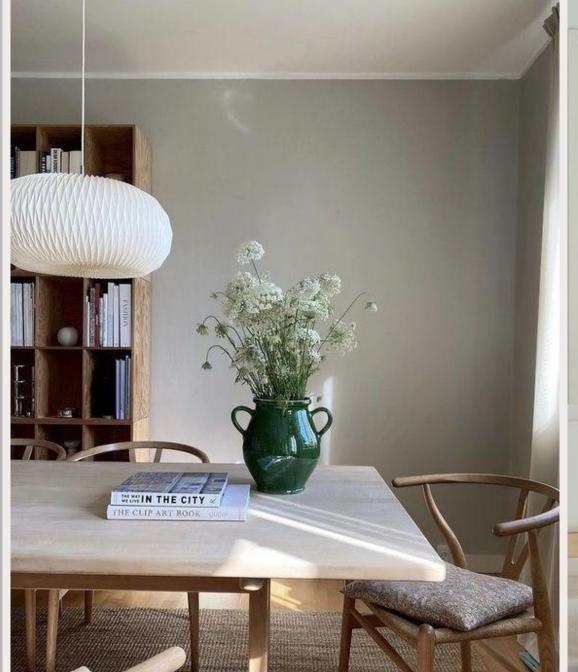

### Scandinavian styling

- Natural and cozy look
- Materials like linen, wool, oak and birch
- Wooden furniture, light curtains, soft natural rugs, green plants
- Soft and neutral base colors, white, beige, light grey, with natural accent colors