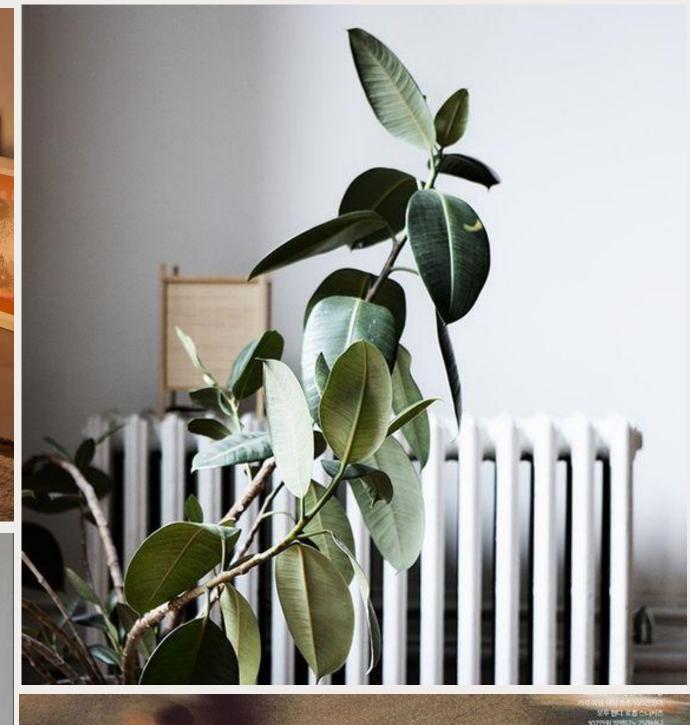

### Scandinavian styling

- Natural and cozy look
- Materials like linen, wool, oak and birch
- Wooden furniture, light curtains, soft natural rugs, green plants
- Soft and neutral base colors, white, beige, light grey, with natural accent colors