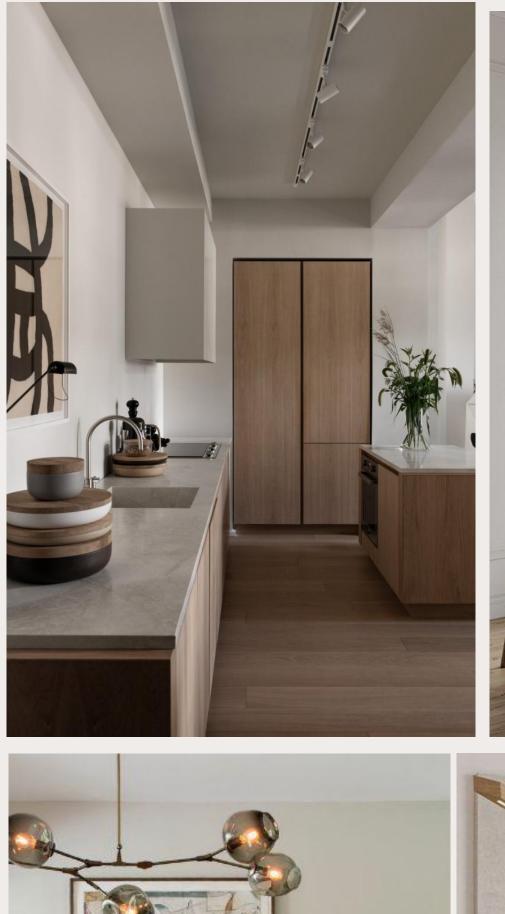

### Scandinavian styling

- Natural and cozy look
- Materials like linen, wool, oak and birch
- Wooden furniture, light curtains, soft natural rugs, green plants
- Soft and neutral base colors, white, beige, light grey, with natural accent colors