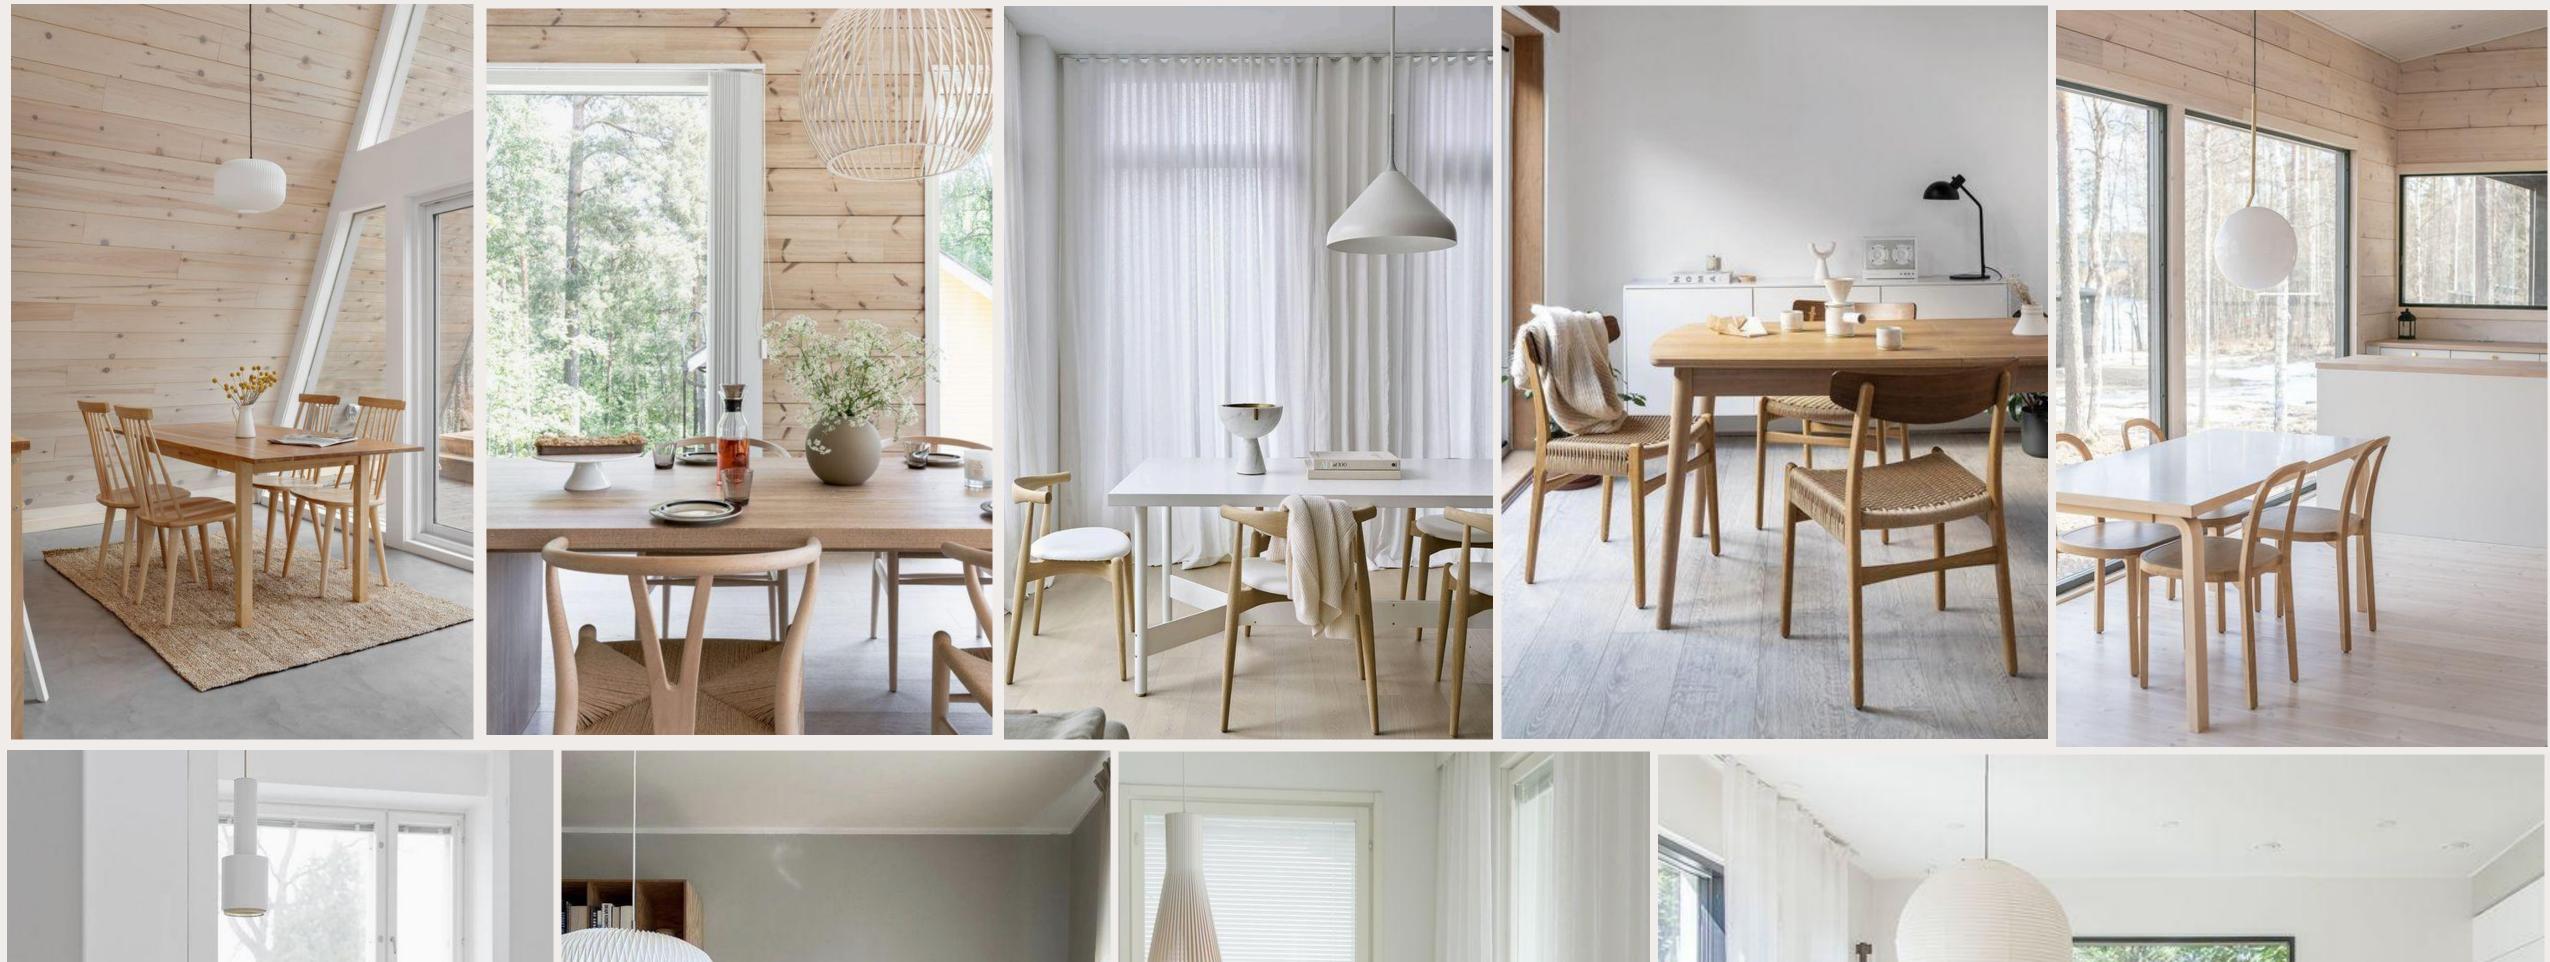

### Scandinavian styling

- Natural and cozy look
- Materials like linen, wool, oak and birch
- Wooden furniture, light curtains, soft natural rugs, green plants
- Soft and neutral base colors, white, beige, light grey, with natural accent colors