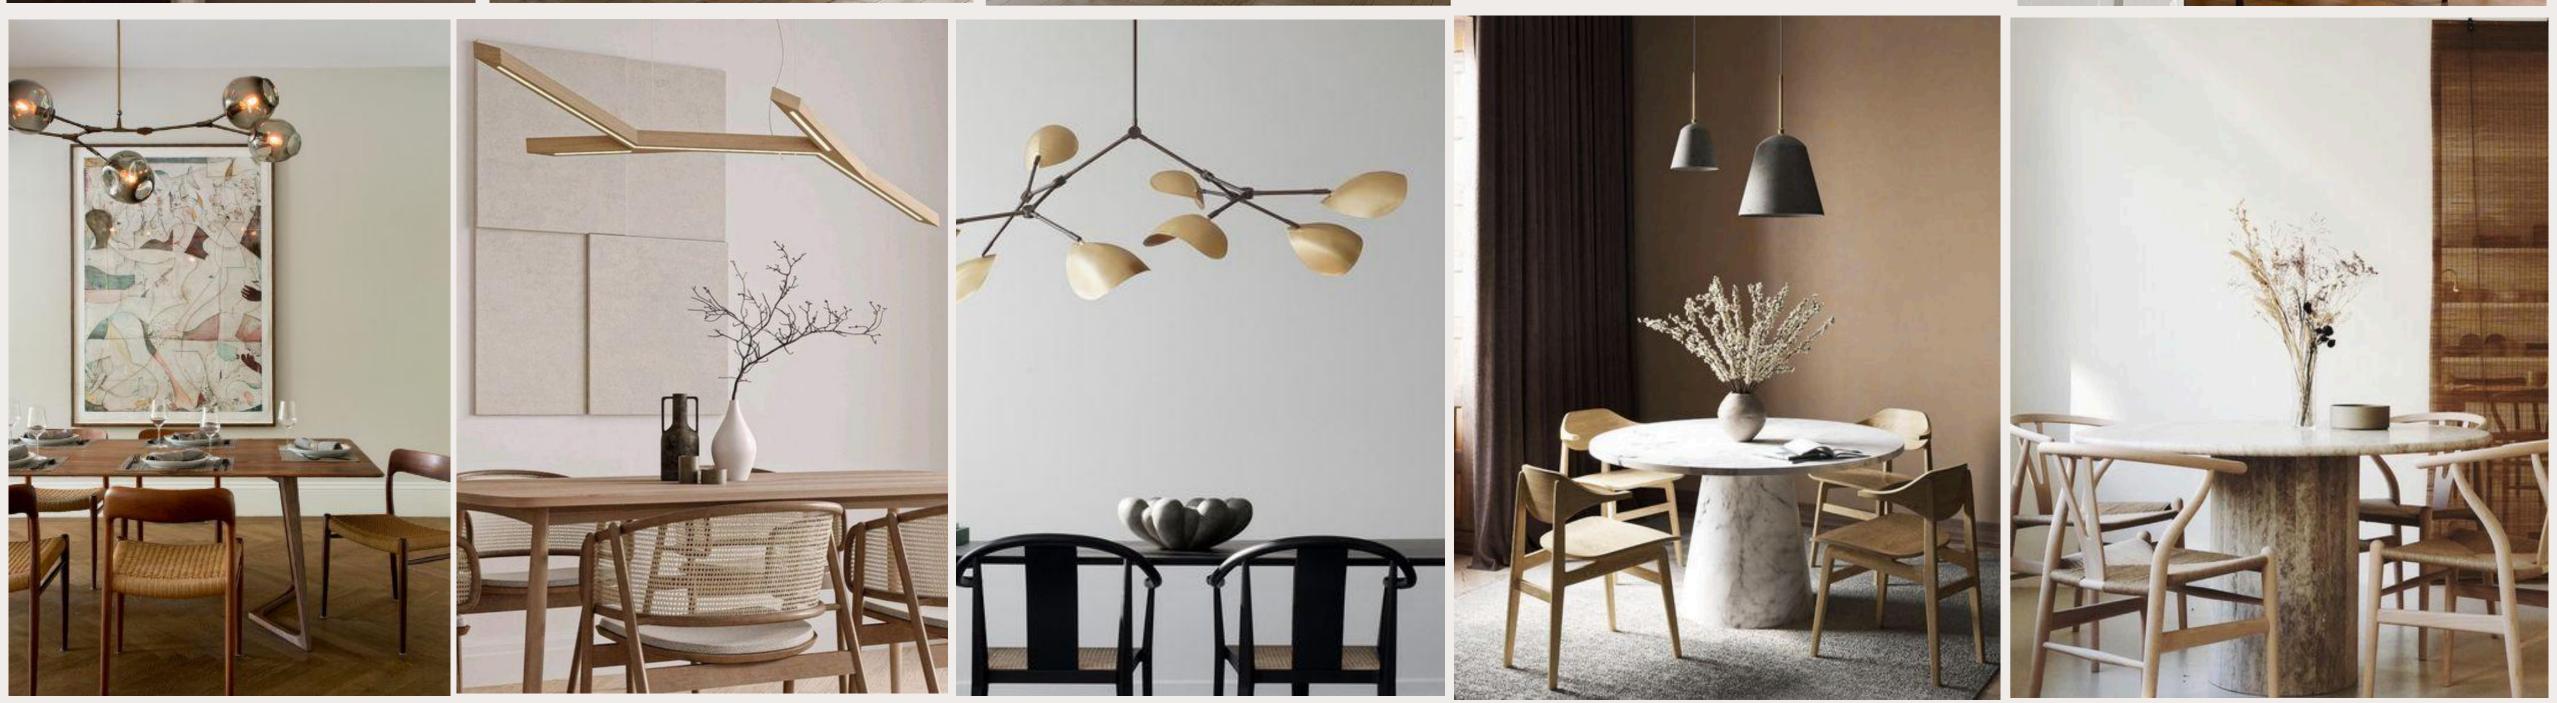

### Scandinavian styling

- Natural and cozy look
- Materials like linen, wool, oak and birch
- Wooden furniture, light curtains, soft natural rugs, green plants
- Soft and neutral base colors, white, beige, light grey, with natural accent colors

#### Modern styling

- Elegant and sophisticated look
- Materials like velvet, brass, mahogany and marble
- Expensive design furnitures and items, soft and luxurious rugs and textiles
- Soft and neutral base colors, white, beige and grey, with rich accent colors and golden metallic details