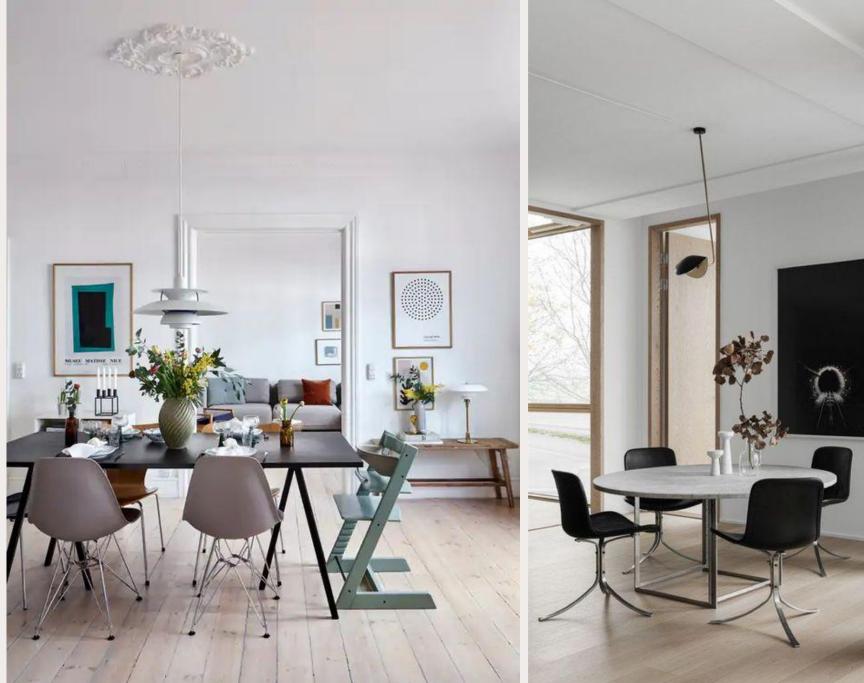

### Scandinavian styling

- Natural and cozy look
- Materials like linen, wool, oak and birch
- Wooden furniture, light curtains, soft natural rugs, green plants
- Soft and neutral base colors, white, beige, light grey, with natural accent colors