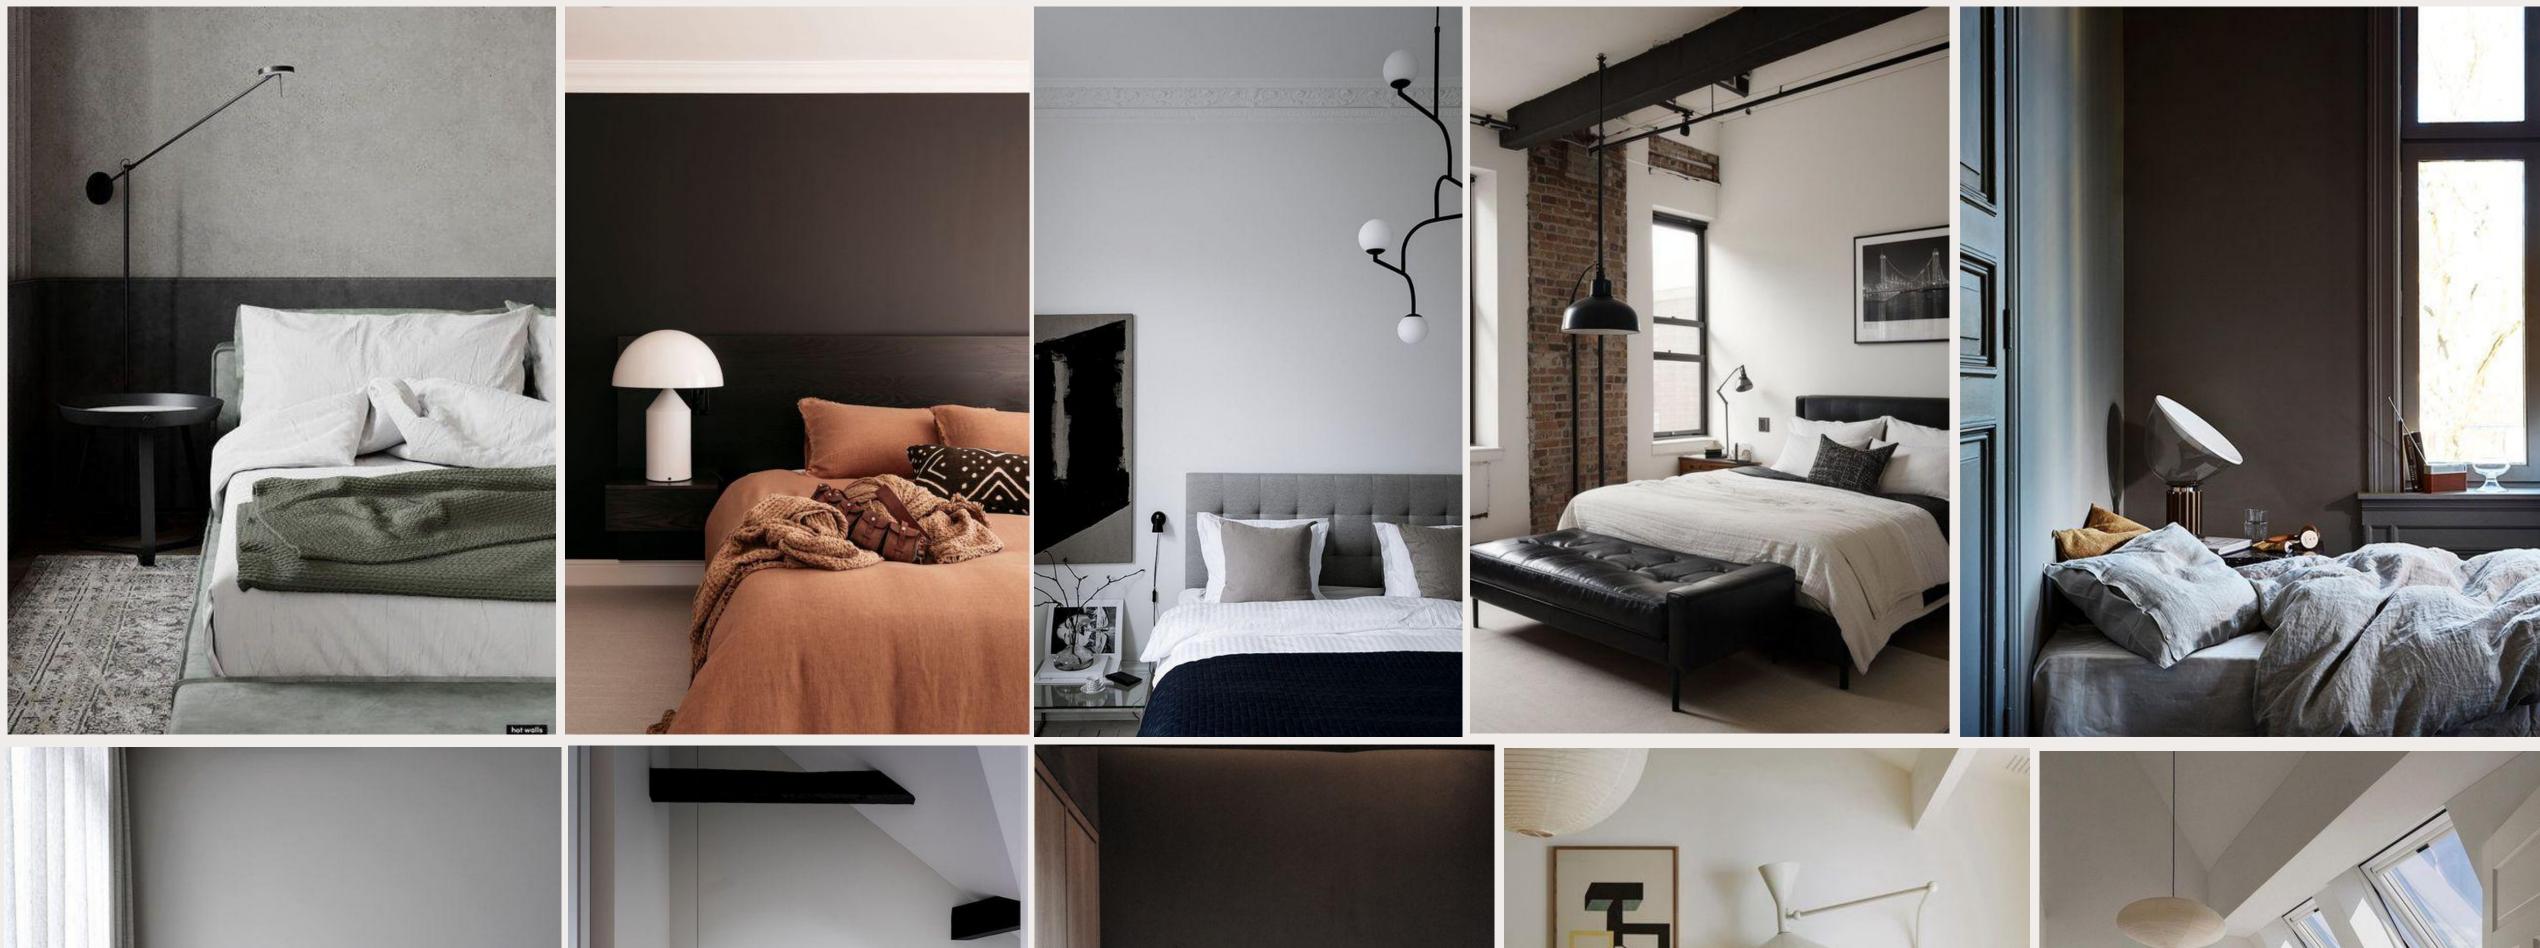

### Urban styling

- Masculine and industrial look
- Materials like leather, steel, dark wood
- Design items mixed with vintage furniture graphical posters and artwork
- Bold accent colors and black