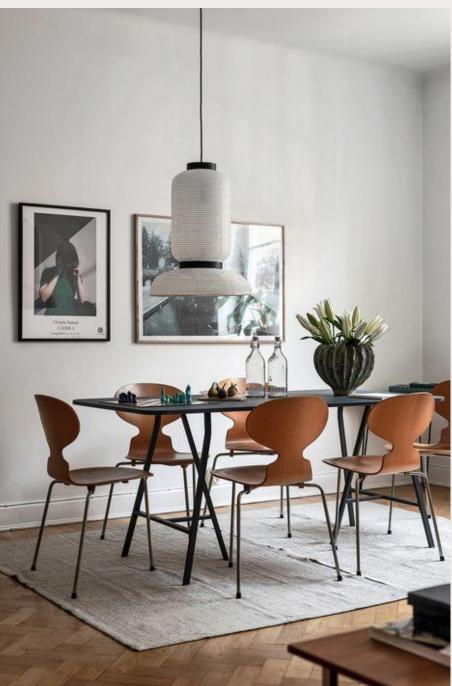

### Scandinavian styling

- Natural and cozy look
- Materials like linen, wool, oak and birch
- Wooden furniture, light curtains, soft natural rugs, green plants
- Soft and neutral base colors, white, beige, light grey, with natural accent colors