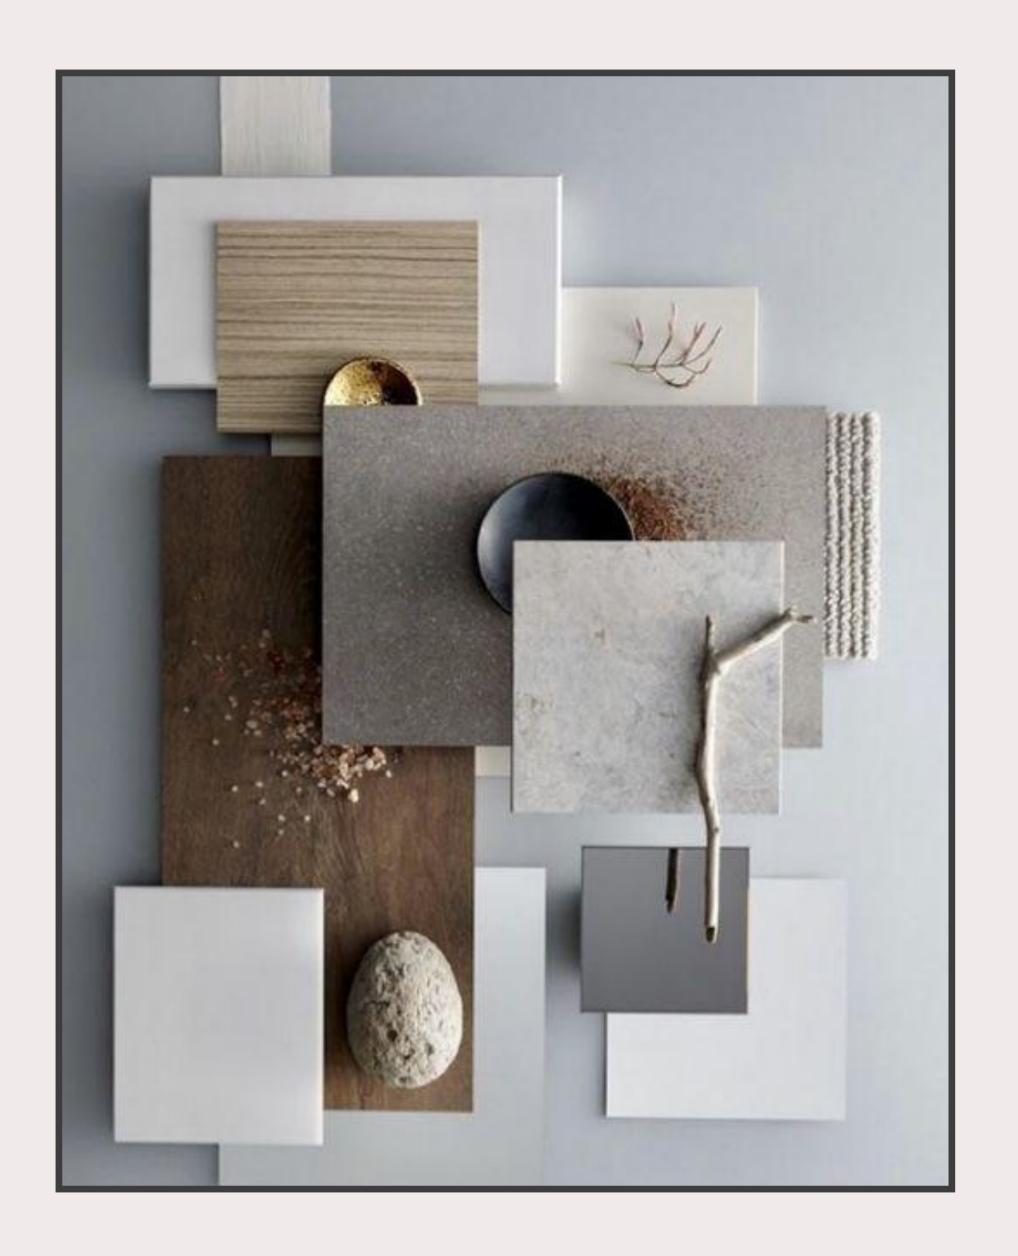

# Digital Styling Mood Boards

VISIGN

### Scandinavian styling

- Natural and cozy look
- Materials like linen, wool, oak and birch
- Wooden furniture, light curtains, soft natural rugs, green plants
- Soft and neutral base colors, white, beige, light grey, with natural accent colors

#### Modern styling

- Elegant and sophisticated look
- Materials like velvet, brass, mahogany and marble
- Expensive design furnitures and items, soft and luxurious rugs and textiles
- Soft and neutral base colors, white, beige and grey, with rich accent colors and golden metallic details