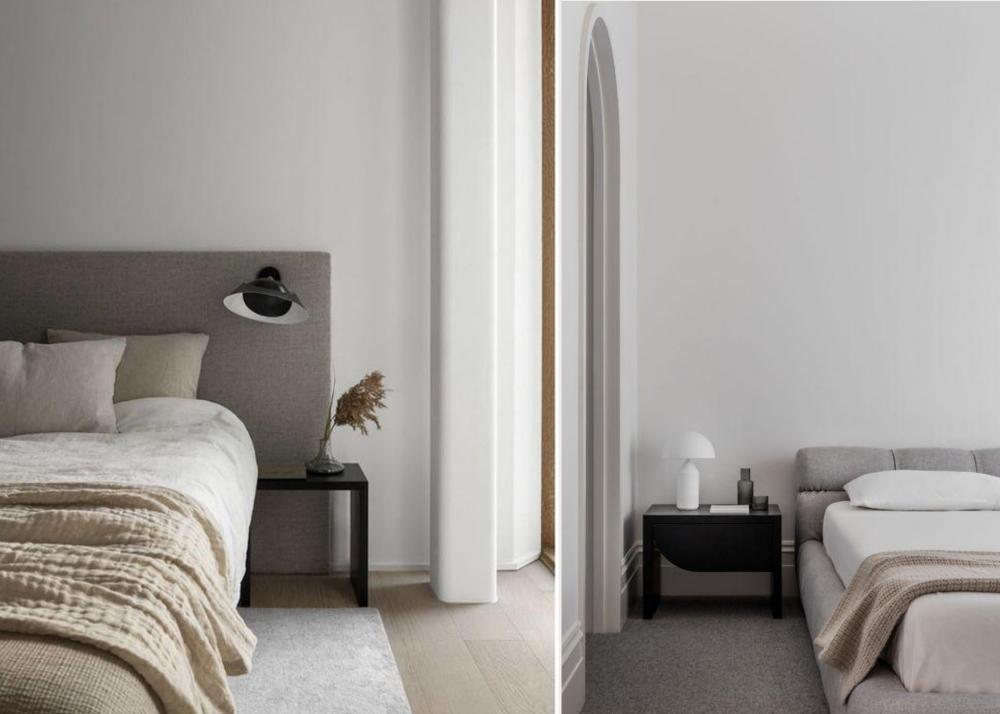

### Scandinavian styling

- Natural and cozy look
- Materials like linen, wool, oak and birch
- Wooden furniture, light curtains, soft natural rugs, green plants
- Soft and neutral base colors, white, beige, light grey, with natural accent colors

#### Modern styling

- Elegant and sophisticated look
- Materials like velvet, brass, mahogany and marble
- Expensive design furnitures and items, soft and luxurious rugs and textiles
- Soft and neutral base colors, white, beige and grey, with rich accent colors and golden metallic details