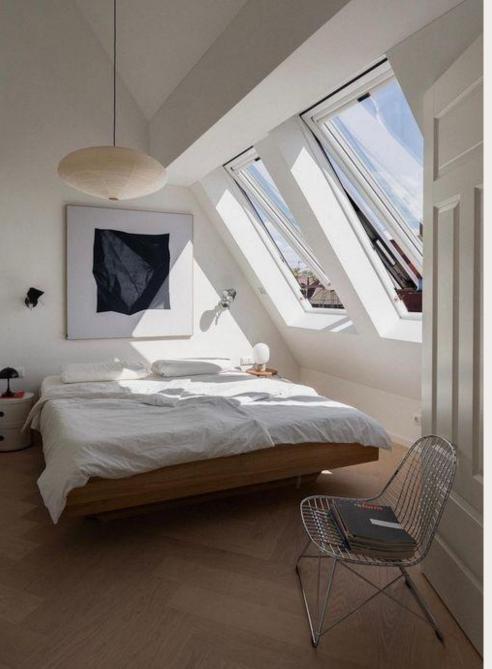

### Scandinavian styling

- Natural and cozy look
- Materials like linen, wool, oak and birch
- Wooden furniture, light curtains, soft natural rugs, green plants
- Soft and neutral base colors, white, beige, light grey, with natural accent colors