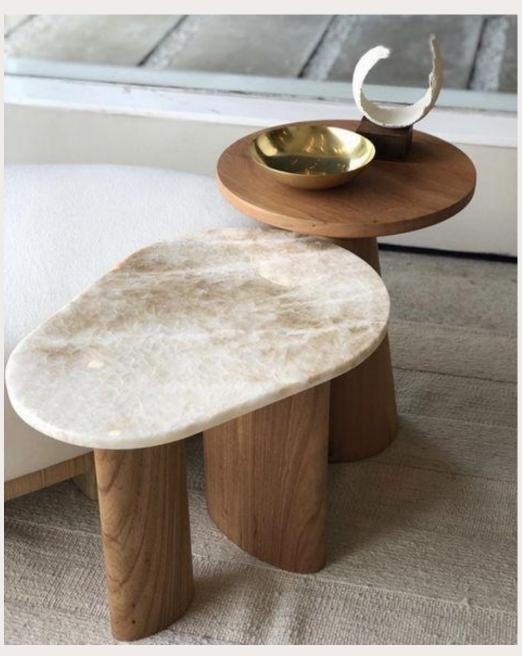

### Scandinavian styling

- Natural and cozy look
- Materials like linen, wool, oak and birch
- Wooden furniture, light curtains, soft natural rugs, green plants
- Soft and neutral base colors, white, beige, light grey, with natural accent colors

#### Modern styling

- Elegant and sophisticated look
- Materials like velvet, brass, mahogany and marble
- Expensive design furnitures and items, soft and luxurious rugs and textiles
- Soft and neutral base colors, white, beige and grey, with rich accent colors and golden metallic details