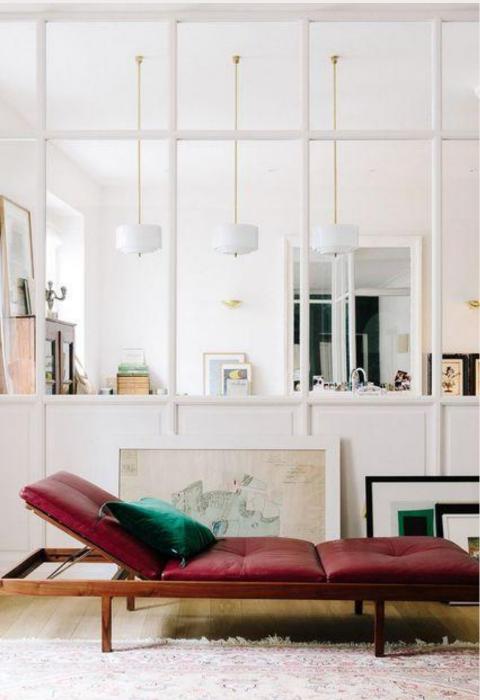

#### Modern styling

- Elegant and sophisticated look
- Materials like velvet, brass, mahogany and marble
- Expensive design furnitures and items, soft and luxurious rugs and textiles
- Soft and neutral base colors, white, beige and grey, with rich accent colors and golden metallic details