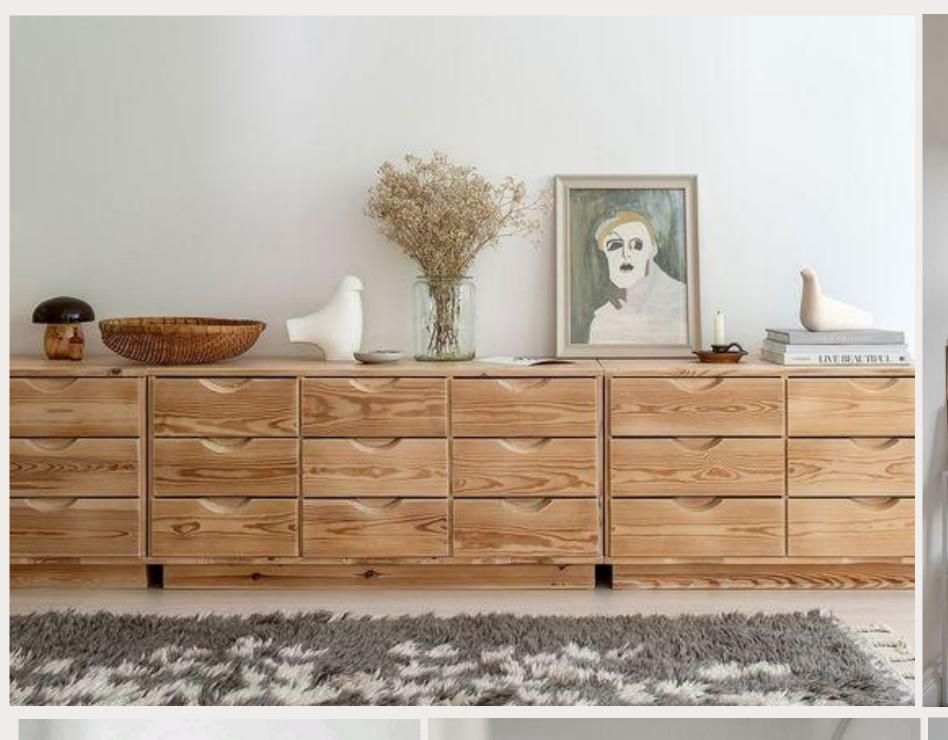

### Scandinavian styling

- Natural and cozy look
- Materials like linen, wool, oak and birch
- Wooden furniture, light curtains, soft natural rugs, green plants
- Soft and neutral base colors, white, beige, light grey, with natural accent colors