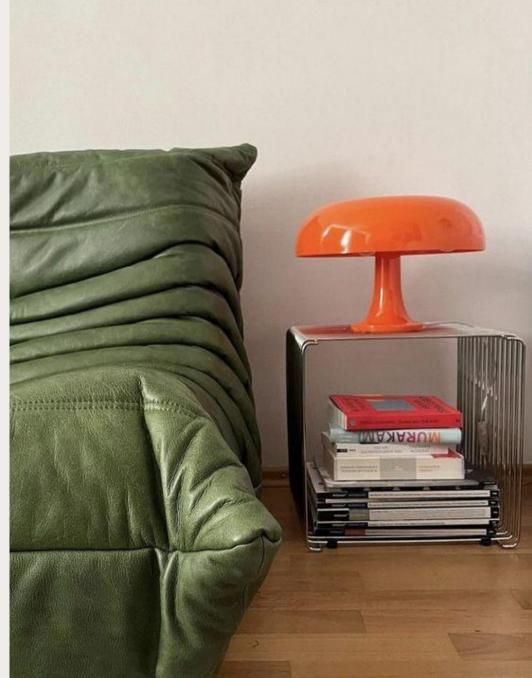

### Urban styling

- Masculine and industrial look
- Materials like leather, steel, dark wood
- Design items mixed with vintage furniture graphical posters and artwork
- Bold accent colors and black