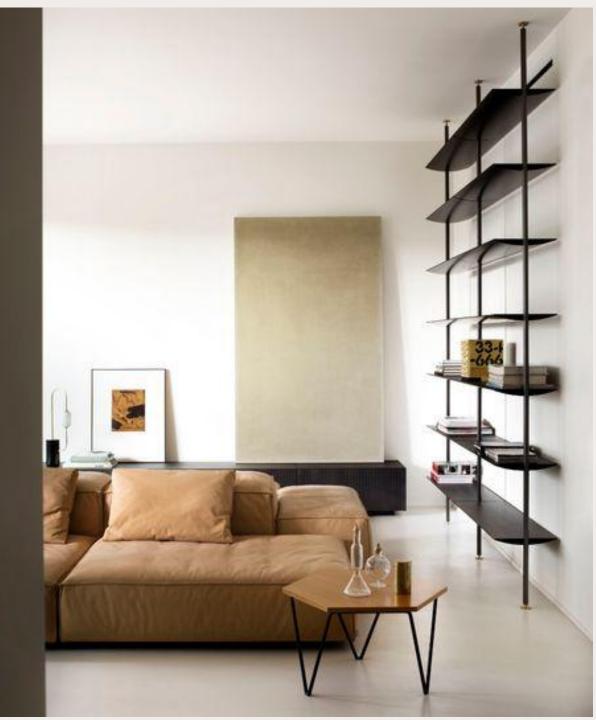

#### Modern styling

- Elegant and sophisticated look
- Materials like velvet, brass, mahogany and marble
- Expensive design furnitures and items, soft and luxurious rugs and textiles
- Soft and neutral base colors, white, beige and grey, with rich accent colors and golden metallic details