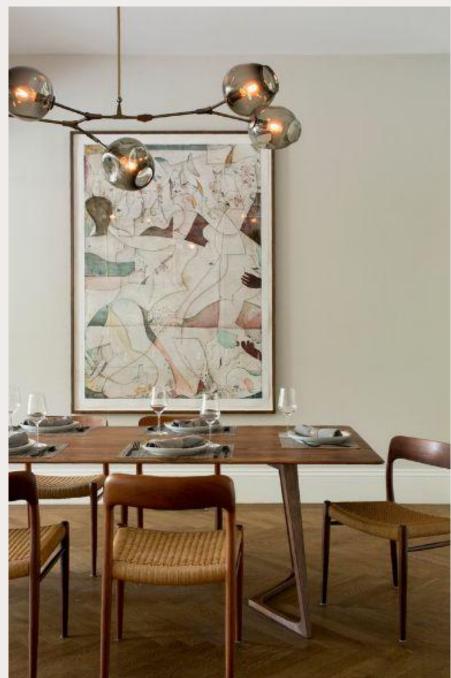

#### Modern styling

- Elegant and sophisticated look
- Materials like velvet, brass, mahogany and marble
- Expensive design furnitures and items, soft and luxurious rugs and textiles
- Soft and neutral base colors, white, beige and grey, with rich accent colors and golden metallic details