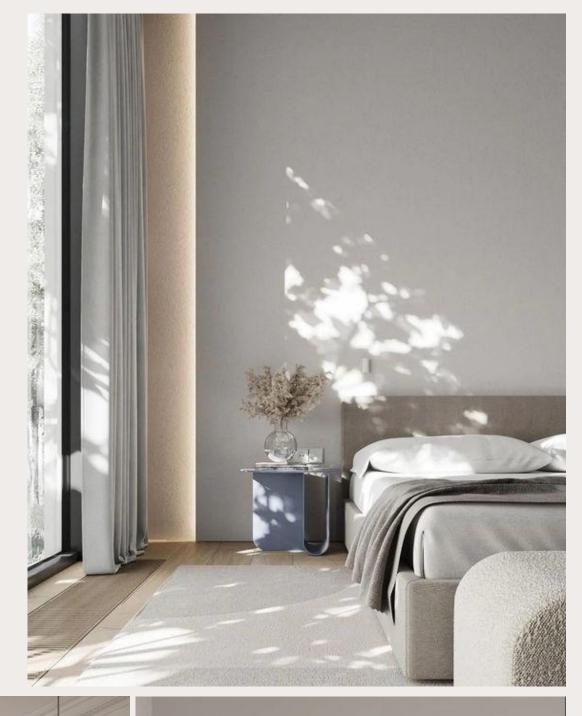

### Scandinavian styling

- Natural and cozy look
- Materials like linen, wool, oak and birch
- Wooden furniture, light curtains, soft natural rugs, green plants
- Soft and neutral base colors, white, beige, light grey, with natural accent colors