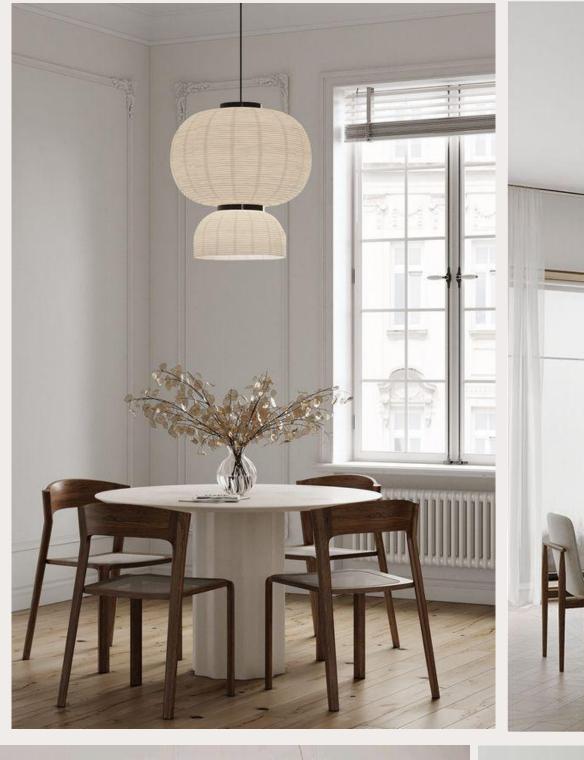

### Scandinavian styling

- Natural and cozy look
- Materials like linen, wool, oak and birch
- Wooden furniture, light curtains, soft natural rugs, green plants
- Soft and neutral base colors, white, beige, light grey, with natural accent colors