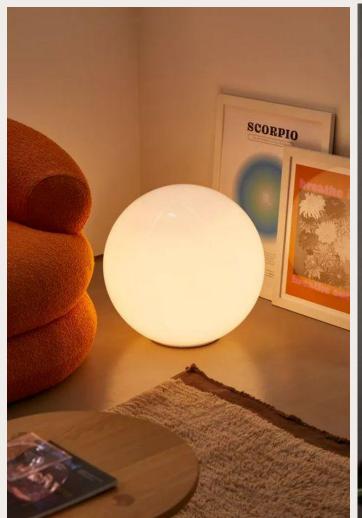

### Scandinavian styling

- Natural and cozy look
- Materials like linen, wool, oak and birch
- Wooden furniture, light curtains, soft natural rugs, green plants
- Soft and neutral base colors, white, beige, light grey, with natural accent colors