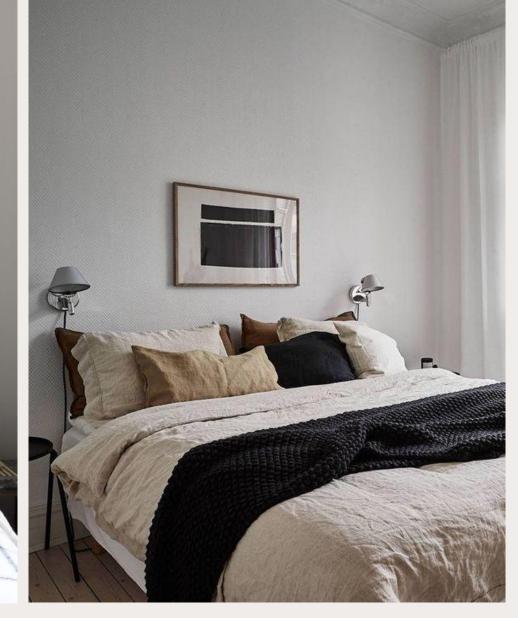

### Scandinavian styling

- Natural and cozy look
- Materials like linen, wool, oak and birch
- Wooden furniture, light curtains, soft natural rugs, green plants
- Soft and neutral base colors, white, beige, light grey, with natural accent colors