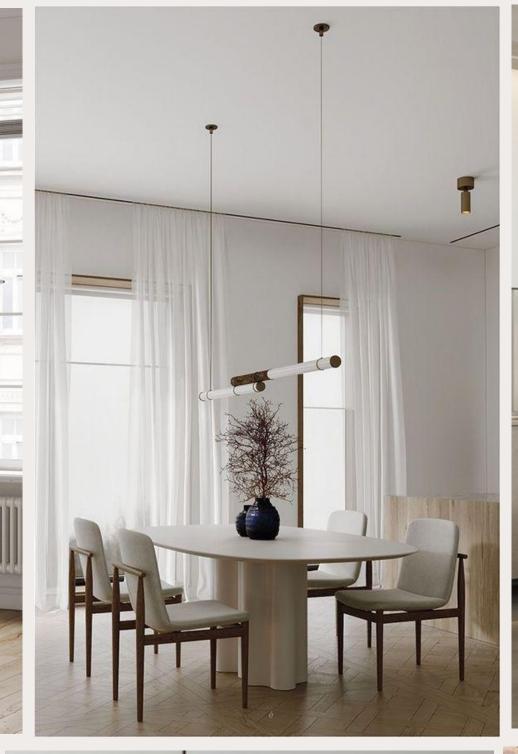

#### Modern styling

- Elegant and sophisticated look
- Materials like velvet, brass, mahogany and marble
- Expensive design furnitures and items, soft and luxurious rugs and textiles
- Soft and neutral base colors, white, beige and grey, with rich accent colors and golden metallic details