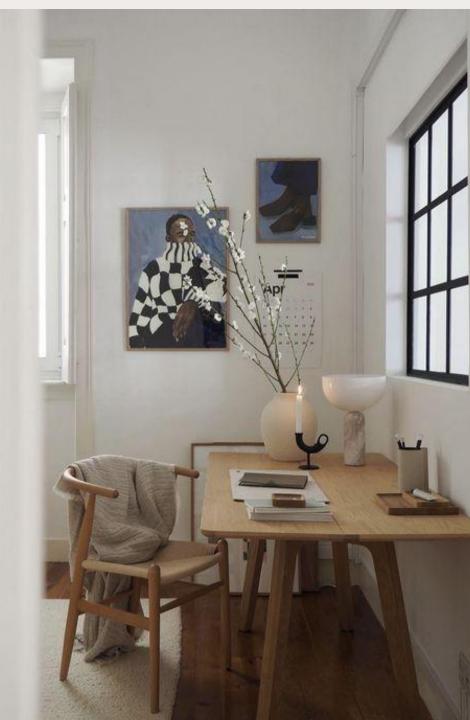

### Scandinavian styling

- Natural and cozy look
- Materials like linen, wool, oak and birch
- Wooden furniture, light curtains, soft natural rugs, green plants
- Soft and neutral base colors, white, beige, light grey, with natural accent colors