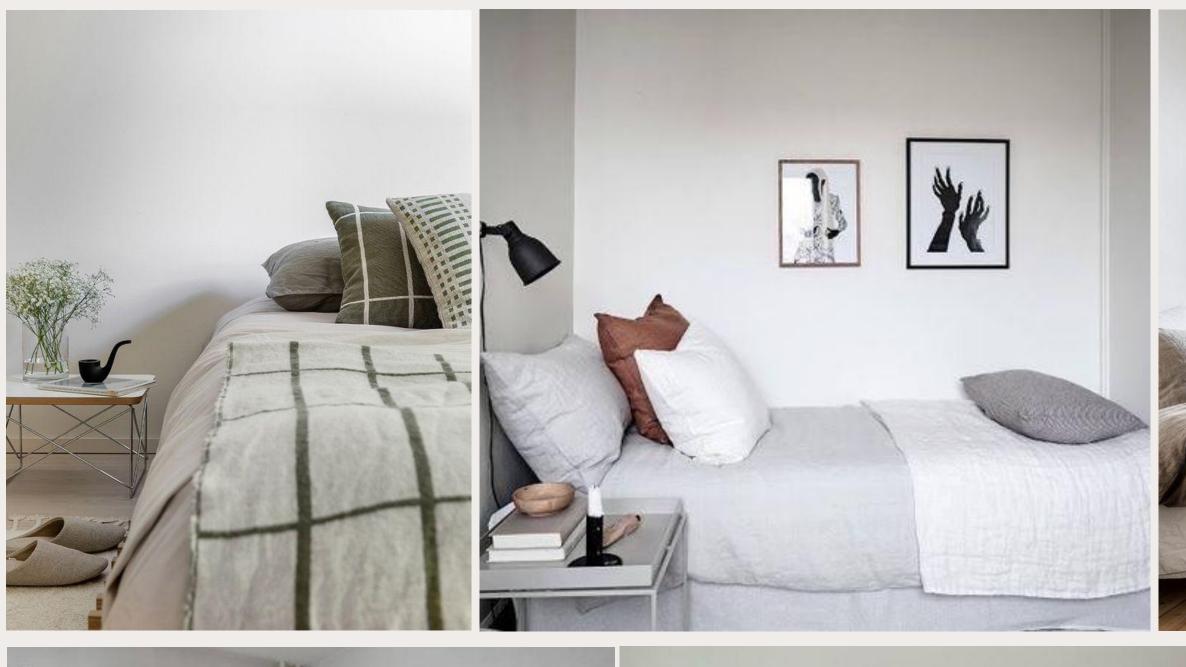

### Scandinavian styling

- Natural and cozy look
- Materials like linen, wool, oak and birch
- Wooden furniture, light curtains, soft natural rugs, green plants
- Soft and neutral base colors, white, beige, light grey, with natural accent colors