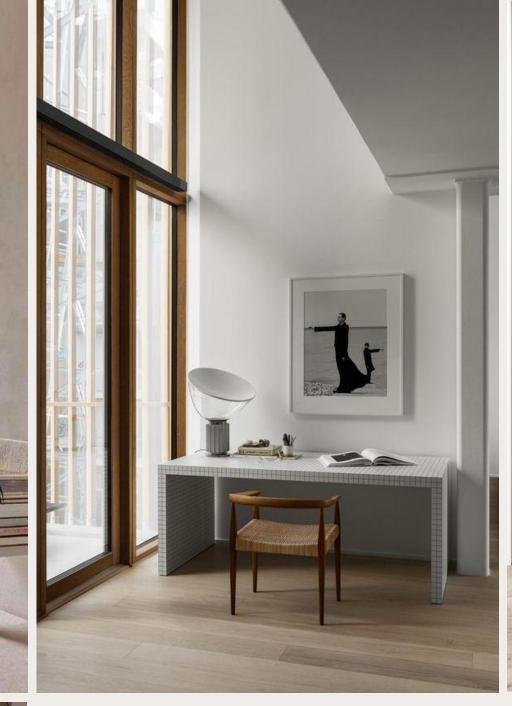

### Scandinavian styling

- Natural and cozy look
- Materials like linen, wool, oak and birch
- Wooden furniture, light curtains, soft natural rugs, green plants
- Soft and neutral base colors, white, beige, light grey, with natural accent colors