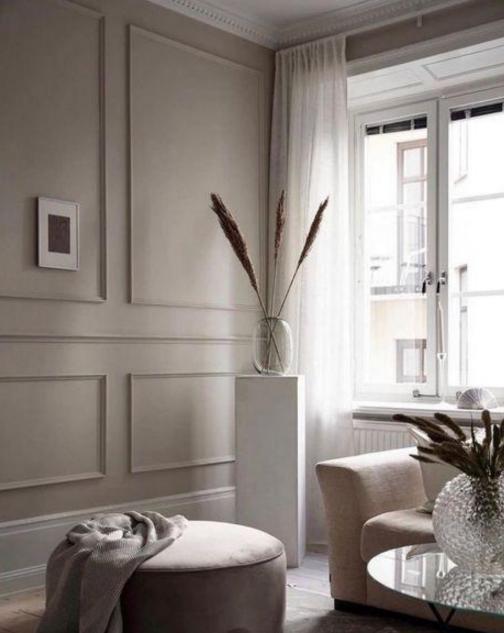

### Scandinavian styling

- Natural and cozy look
- Materials like linen, wool, oak and birch
- Wooden furniture, light curtains, soft natural rugs, green plants
- Soft and neutral base colors, white, beige, light grey, with natural accent colors