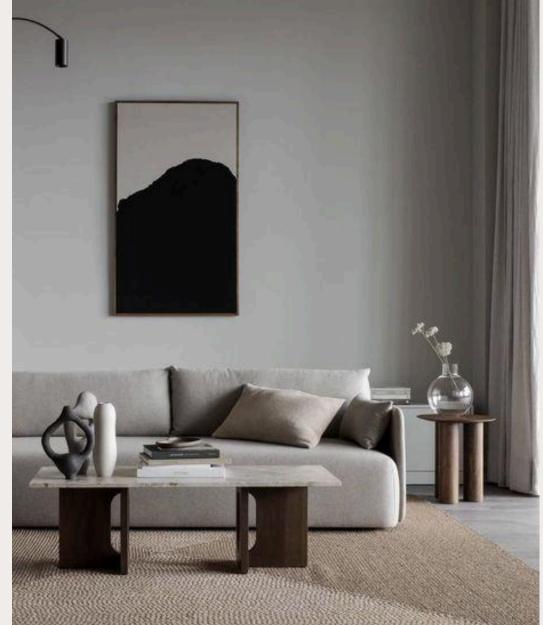

### Scandinavian styling

- Natural and cozy look
- Materials like linen, wool, oak and birch
- Wooden furniture, light curtains, soft natural rugs, green plants
- Soft and neutral base colors, white, beige, light grey, with natural accent colors

#### Modern styling

- Elegant and sophisticated look
- Materials like velvet, brass, mahogany and marble
- Expensive design furnitures and items, soft and luxurious rugs and textiles
- Soft and neutral base colors, white, beige and grey, with rich accent colors and golden metallic details