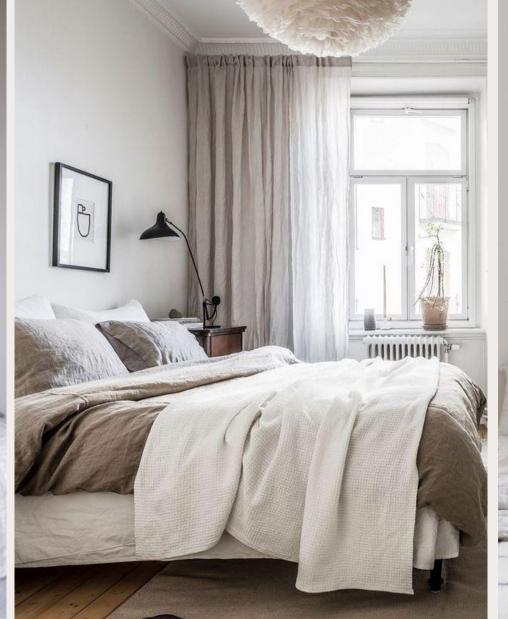

### Scandinavian styling

- Natural and cozy look
- Materials like linen, wool, oak and birch
- Wooden furniture, light curtains, soft natural rugs, green plants
- Soft and neutral base colors, white, beige, light grey, with natural accent colors