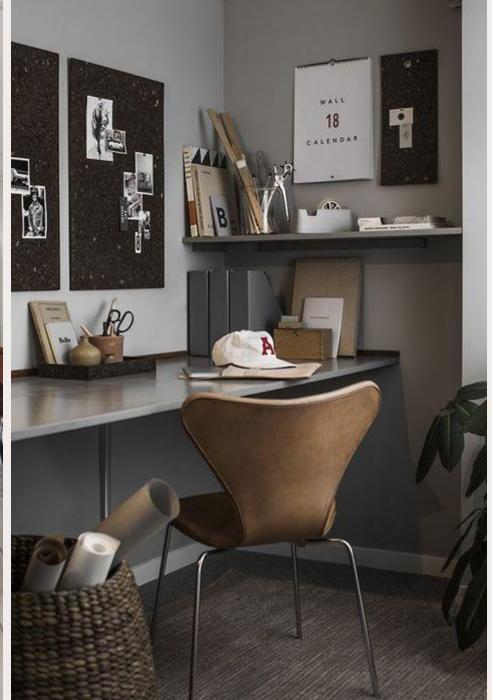

### Urban styling

- Masculine and industrial look
- Materials like leather, steel, dark wood
- Design items mixed with vintage furniture graphical posters and artwork
- Bold accent colors and black