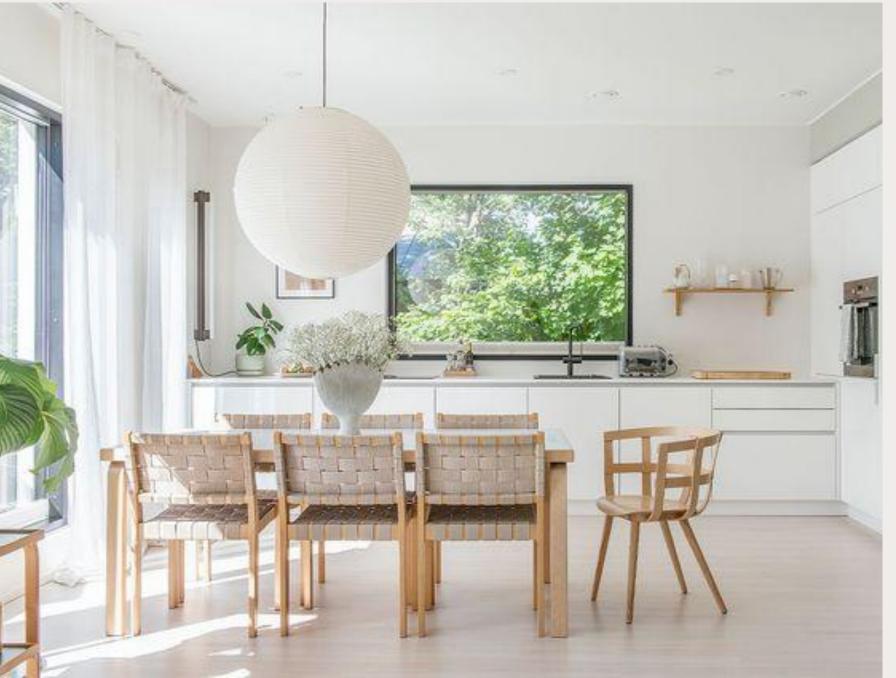

### Scandinavian styling

- Natural and cozy look
- Materials like linen, wool, oak and birch
- Wooden furniture, light curtains, soft natural rugs, green plants
- Soft and neutral base colors, white, beige, light grey, with natural accent colors