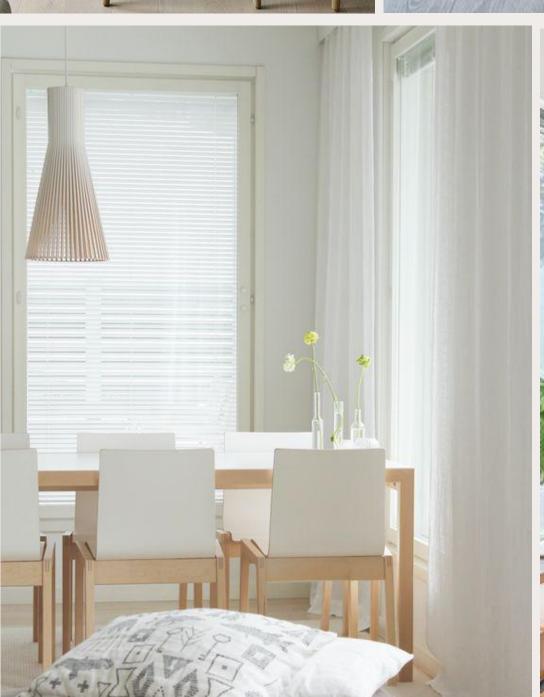

### Scandinavian styling

- Natural and cozy look
- Materials like linen, wool, oak and birch
- Wooden furniture, light curtains, soft natural rugs, green plants
- Soft and neutral base colors, white, beige, light grey, with natural accent colors