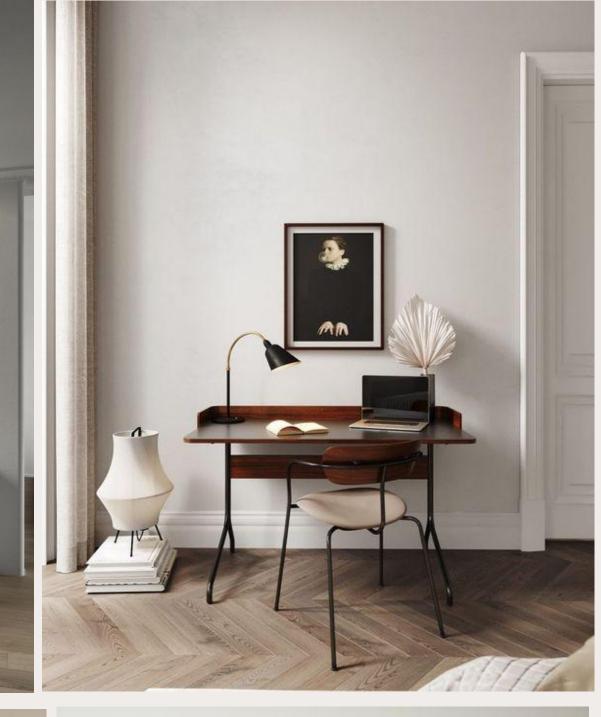

#### Modern styling

- Elegant and sophisticated look
- Materials like velvet, brass, mahogany and marble
- Expensive design furnitures and items, soft and luxurious rugs and textiles
- Soft and neutral base colors, white, beige and grey, with rich accent colors and golden metallic details