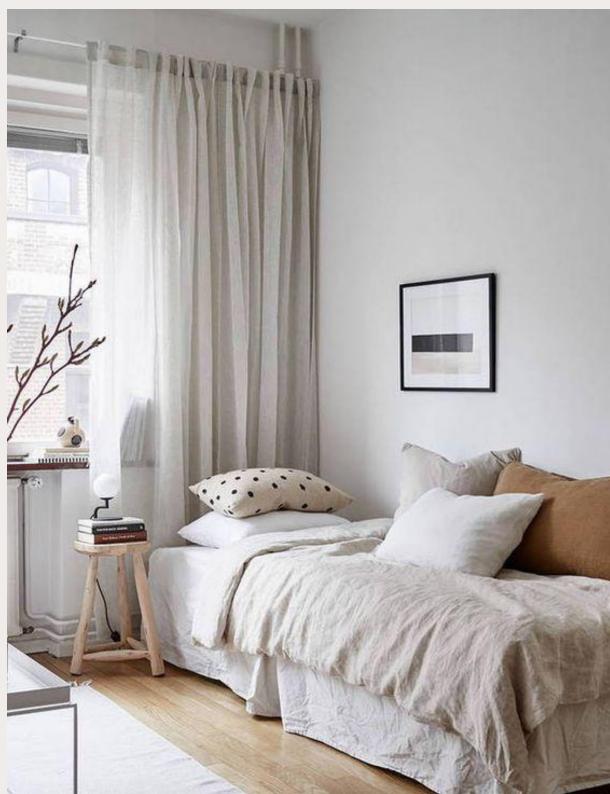

### Scandinavian styling

- Natural and cozy look
- Materials like linen, wool, oak and birch
- Wooden furniture, light curtains, soft natural rugs, green plants
- Soft and neutral base colors, white, beige, light grey, with natural accent colors