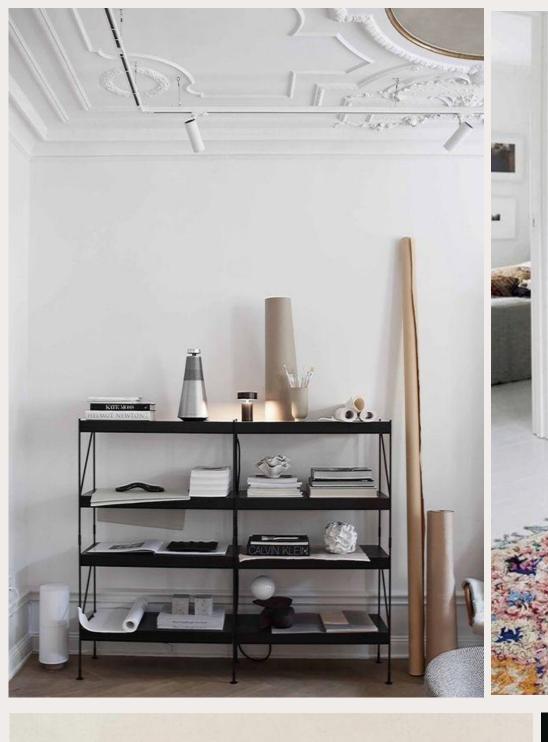

### Scandinavian styling

- Natural and cozy look
- Materials like linen, wool, oak and birch
- Wooden furniture, light curtains, soft natural rugs, green plants
- Soft and neutral base colors, white, beige, light grey, with natural accent colors