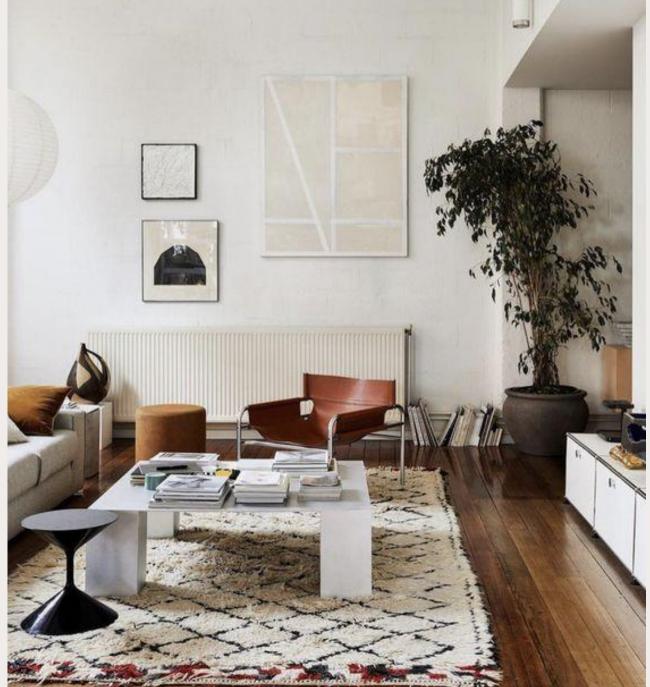

### Scandinavian styling

- Natural and cozy look
- Materials like linen, wool, oak and birch
- Wooden furniture, light curtains, soft natural rugs, green plants
- Soft and neutral base colors, white, beige, light grey, with natural accent colors

### Urban styling

- Masculine and industrial look
- Materials like leather, steel, dark wood
- Design items mixed with vintage furniture graphical posters and artwork
- Bold accent colors and black