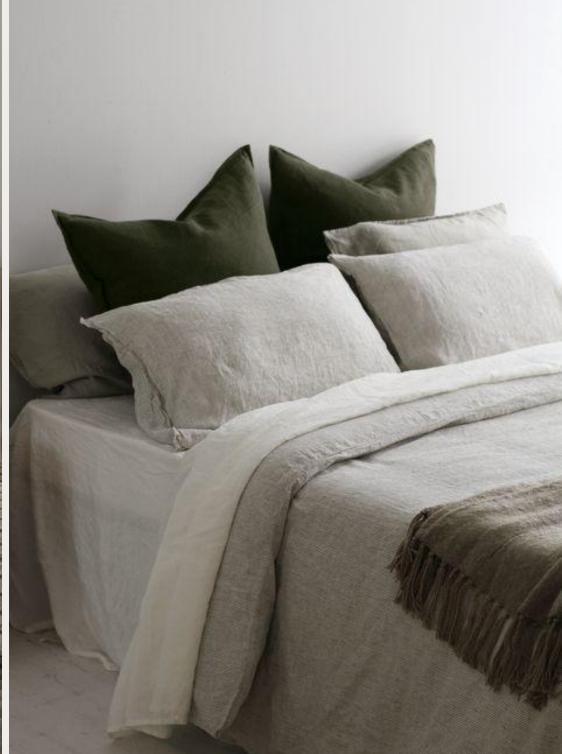

### Scandinavian styling

- Natural and cozy look
- Materials like linen, wool, oak and birch
- Wooden furniture, light curtains, soft natural rugs, green plants
- Soft and neutral base colors, white, beige, light grey, with natural accent colors