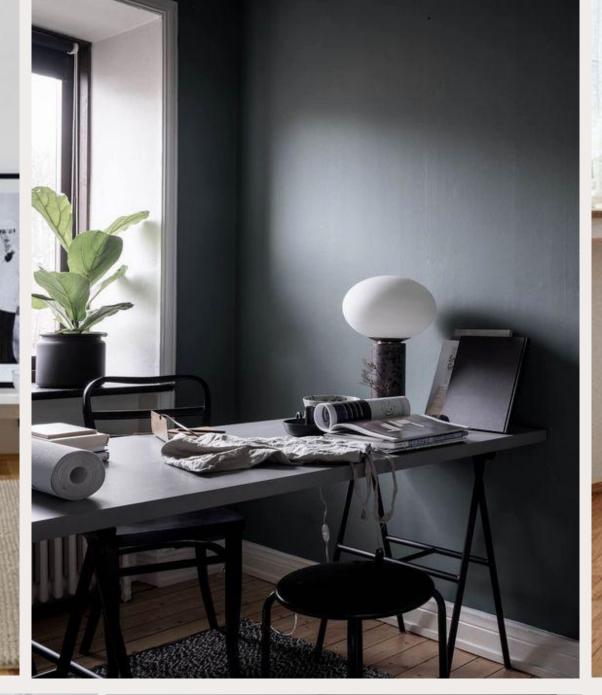

### Urban styling

- Masculine and industrial look
- Materials like leather, steel, dark wood
- Design items mixed with vintage furniture graphical posters and artwork
- Bold accent colors and black