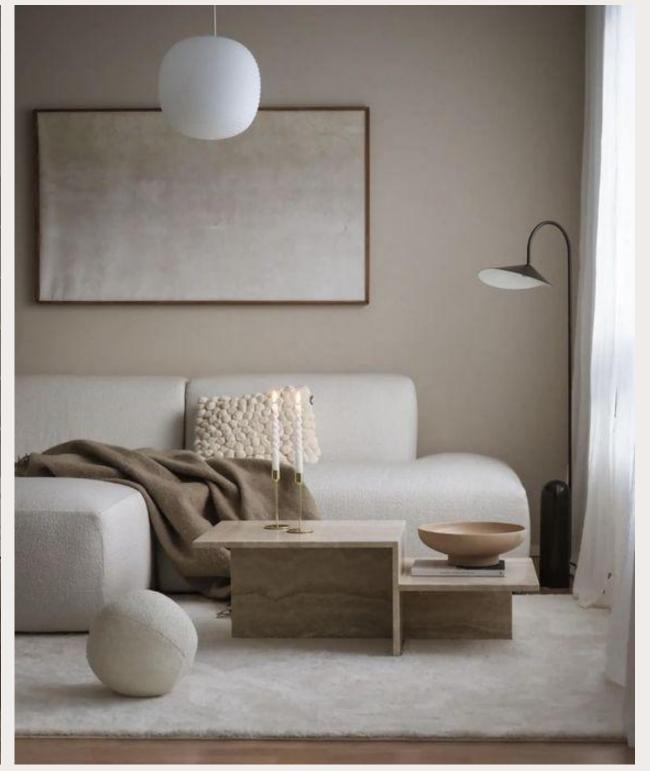

### Scandinavian styling

- Natural and cozy look
- Materials like linen, wool, oak and birch
- Wooden furniture, light curtains, soft natural rugs, green plants
- Soft and neutral base colors, white, beige, light grey, with natural accent colors

#### Modern styling

- Elegant and sophisticated look
- Materials like velvet, brass, mahogany and marble
- Expensive design furnitures and items, soft and luxurious rugs and textiles
- Soft and neutral base colors, white, beige and grey, with rich accent colors and golden metallic details