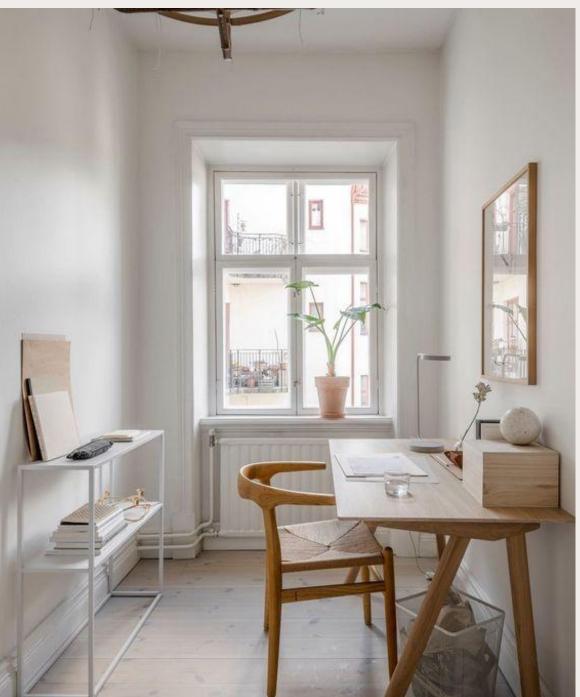

### Scandinavian styling

- Natural and cozy look
- Materials like linen, wool, oak and birch
- Wooden furniture, light curtains, soft natural rugs, green plants
- Soft and neutral base colors, white, beige, light grey, with natural accent colors