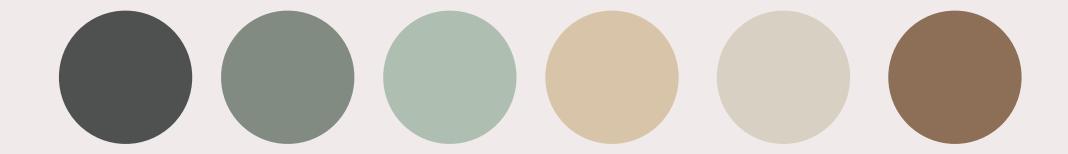

### Scandinavian styling

- Natural and cozy look
- Materials like linen, wool, oak and birch
- Wooden furniture, light curtains, soft natural rugs, green plants
- Soft and neutral base colors, white, beige, light grey, with natural accent colors