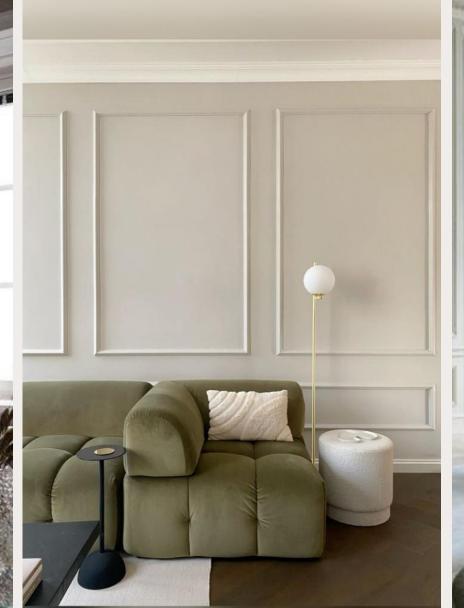

#### Modern styling

- Elegant and sophisticated look
- Materials like velvet, brass, mahogany and marble
- Expensive design furnitures and items, soft and luxurious rugs and textiles
- Soft and neutral base colors, white, beige and grey, with rich accent colors and golden metallic details