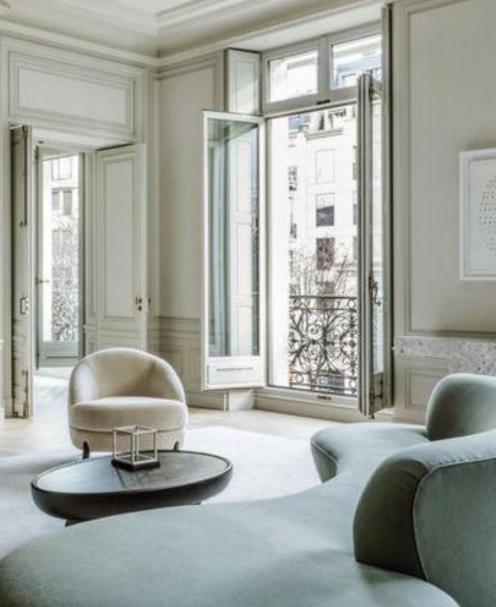

#### Modern styling

- Elegant and sophisticated look
- Materials like velvet, brass, mahogany and marble
- Expensive design furnitures and items, soft and luxurious rugs and textiles
- Soft and neutral base colors, white, beige and grey, with rich accent colors and golden metallic details