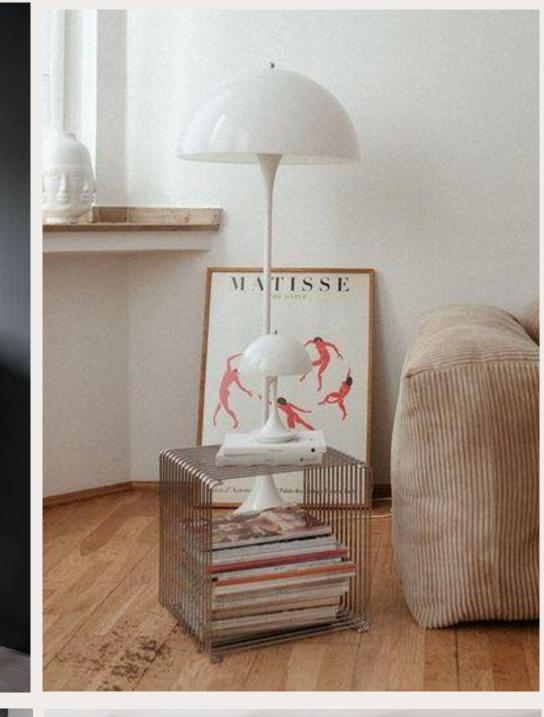

### Scandinavian styling

- Natural and cozy look
- Materials like linen, wool, oak and birch
- Wooden furniture, light curtains, soft natural rugs, green plants
- Soft and neutral base colors, white, beige, light grey, with natural accent colors