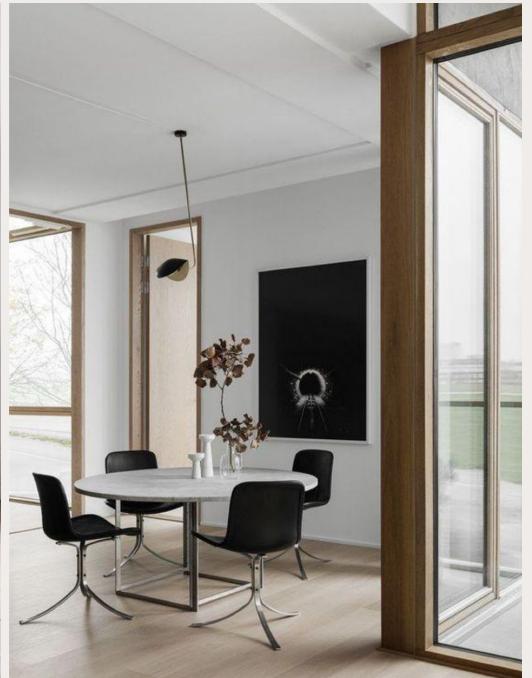

### Scandinavian styling

- Natural and cozy look
- Materials like linen, wool, oak and birch
- Wooden furniture, light curtains, soft natural rugs, green plants
- Soft and neutral base colors, white, beige, light grey, with natural accent colors