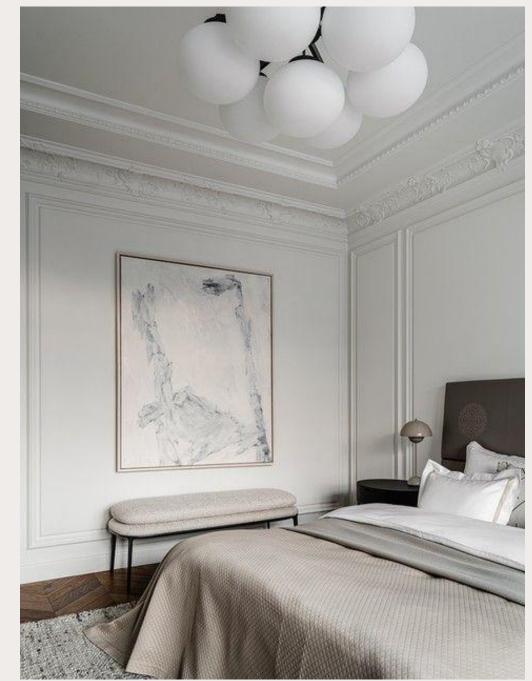

#### Modern styling

- Elegant and sophisticated look
- Materials like velvet, brass, mahogany and marble
- Expensive design furnitures and items, soft and luxurious rugs and textiles
- Soft and neutral base colors, white, beige and grey, with rich accent colors and golden metallic details