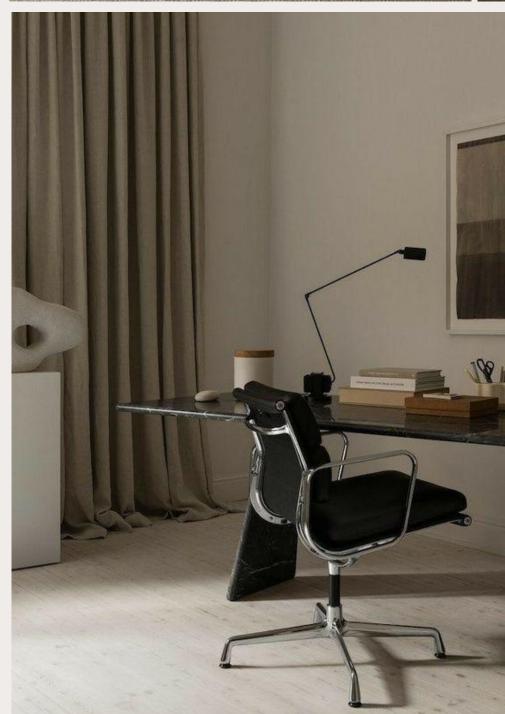

#### Modern styling

- Elegant and sophisticated look
- Materials like velvet, brass, mahogany and marble
- Expensive design furnitures and items, soft and luxurious rugs and textiles
- Soft and neutral base colors, white, beige and grey, with rich accent colors and golden metallic details