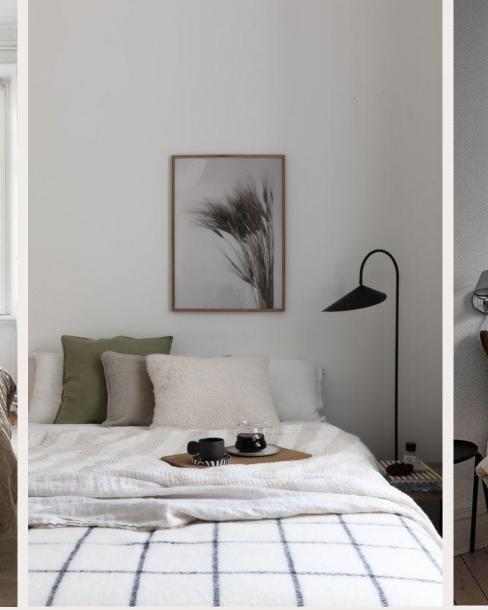

### Scandinavian styling

- Natural and cozy look
- Materials like linen, wool, oak and birch
- Wooden furniture, light curtains, soft natural rugs, green plants
- Soft and neutral base colors, white, beige, light grey, with natural accent colors