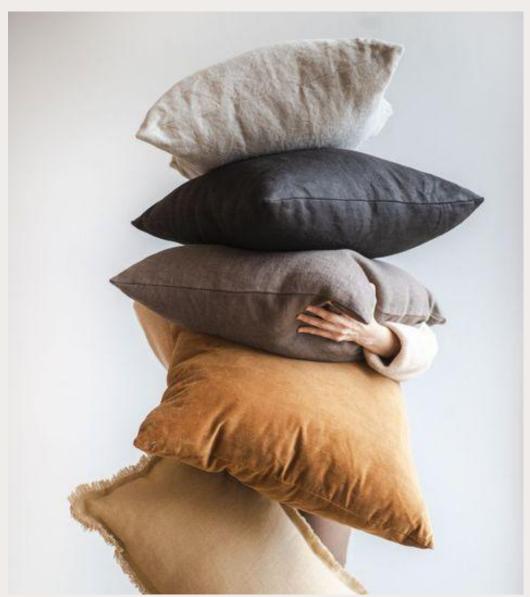

### Scandinavian styling

- Natural and cozy look
- Materials like linen, wool, oak and birch
- Wooden furniture, light curtains, soft natural rugs, green plants
- Soft and neutral base colors, white, beige, light grey, with natural accent colors

#### Modern styling

- Elegant and sophisticated look
- Materials like velvet, brass, mahogany and marble
- Expensive design furnitures and items, soft and luxurious rugs and textiles
- Soft and neutral base colors, white, beige and grey, with rich accent colors and golden metallic details