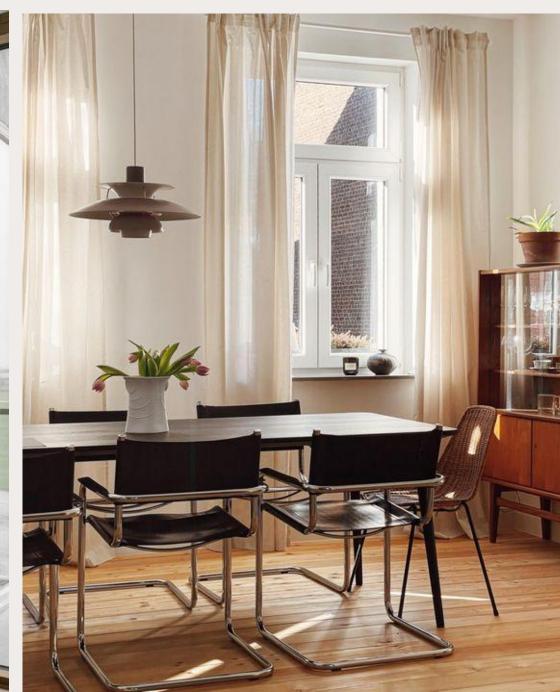

### Scandinavian styling

- Natural and cozy look
- Materials like linen, wool, oak and birch
- Wooden furniture, light curtains, soft natural rugs, green plants
- Soft and neutral base colors, white, beige, light grey, with natural accent colors