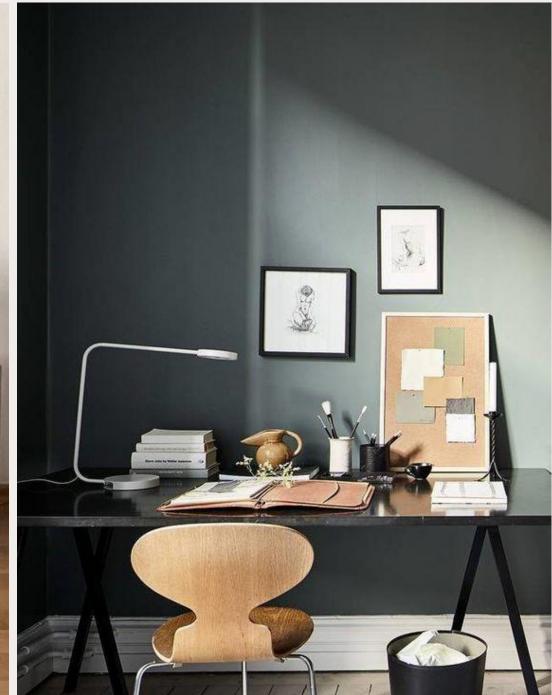

### Urban styling

- Masculine and industrial look
- Materials like leather, steel, dark wood
- Design items mixed with vintage furniture graphical posters and artwork
- Bold accent colors and black