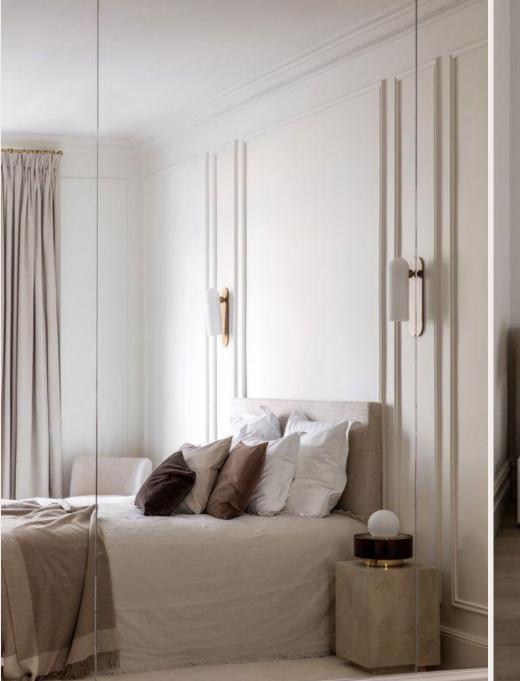

### Scandinavian styling

- Natural and cozy look
- Materials like linen, wool, oak and birch
- Wooden furniture, light curtains, soft natural rugs, green plants
- Soft and neutral base colors, white, beige, light grey, with natural accent colors

#### Modern styling

- Elegant and sophisticated look
- Materials like velvet, brass, mahogany and marble
- Expensive design furnitures and items, soft and luxurious rugs and textiles
- Soft and neutral base colors, white, beige and grey, with rich accent colors and golden metallic details